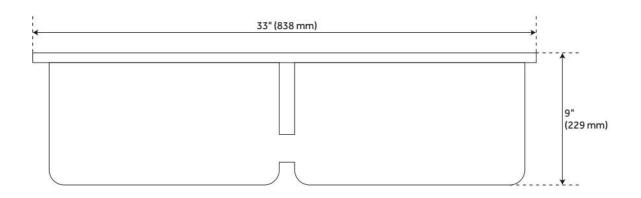

## **FEATURES**

Material: Stainless Steel Product Finish: Stainless Steel

Installation Type: Drop-In, Undermount

Shape: Rectangle

Drain Placement: Center Rear Fits Drain Hole Size: 3-1/2" Faucet Centers: 8" Widespread