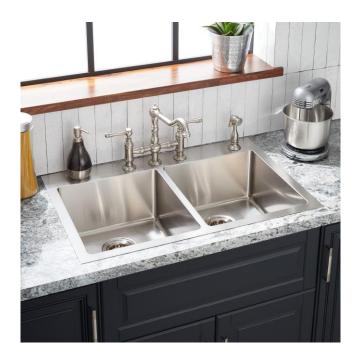

## 33" ORTEGA DOUBLE-BOWL STAINLESS STEEL DROP-IN SINK - 4-HOLE

SKU: 447786

Code: SHORDMA2BE4

## **FEATURES**

Material: Stainless Steel Product Finish: Stainless Steel

Installation Type: Drop-In, Undermount

Shape: Rectangle

Drain Placement: Center Rear Fits Drain Hole Size: 3-1/2" Faucet Centers: 8" Widespread