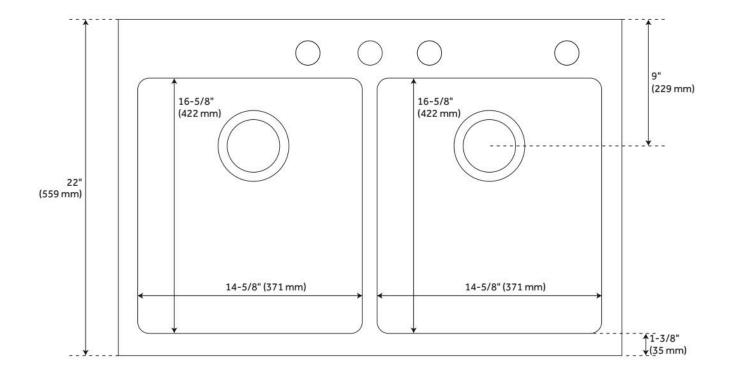

## **FEATURES**

Material: Stainless Steel Product Finish: Stainless Steel

Installation Type: Drop-In, Undermount

Shape: Rectangle

Drain Placement: Center Rear Fits Drain Hole Size: 3-1/2" Faucet Centers: 8" Widespread