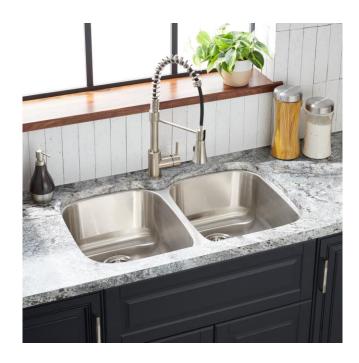

## 33" CALVERTON DOUBLE-BOWL STAINLESS STEEL UNDERMOUNT SINK

SKU: 447791

Code: SHCAUCA3221E

## **FEATURES**

Material: Stainless Steel Product Finish: Stainless Steel Installation Type: Undermount

Shape: Rectangle

Drain Placement: Center Rear Fits Drain Hole Size: 3-1/2" Faucet Centers: No Faucet Hole