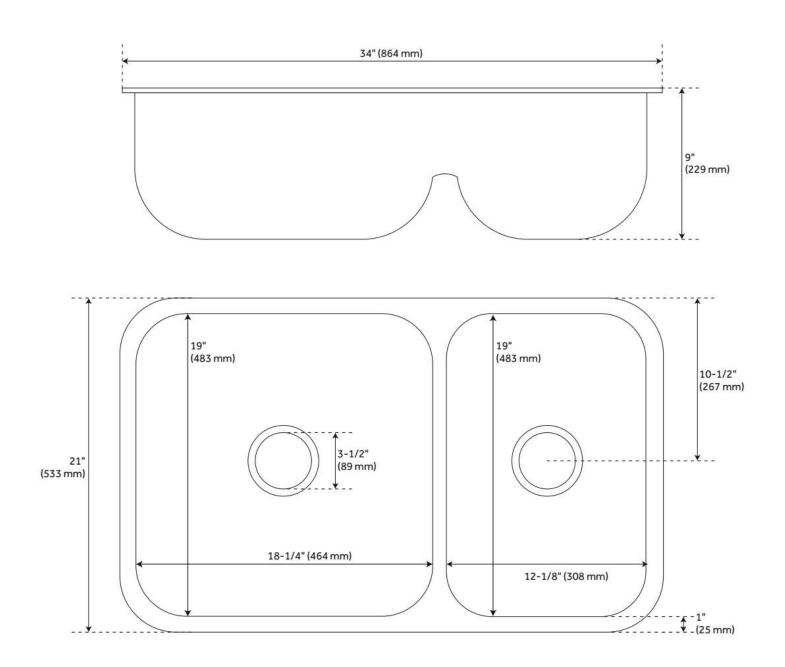

## 34" CALVERTON STAINLESS STEEL DOUBLE UNDERMOUNT KITCHEN SINK

SKU: 447794

Code: SHCAURBA3421

## **FEATURES**

Product Finish: Stainless Steel Installation Type: Undermount

Shape: Rectangle
Drain Placement: Center
Fits Drain Hole Size: 3-1/2"
Faucet Centers: No Faucet Hole

Overflow Hole: No

Mounting Hardware Included: Yes

## **ADDITIONAL FEATURES**

- Minimum Cabinet Size: 36".
- Type 304 stainless steel.
- It is recommended to have the sink at the job site before cutting cabinet or counter top.
- Sound absorption pads on the underside of sink.
- Has an undercoating to prevent condensation buildup.