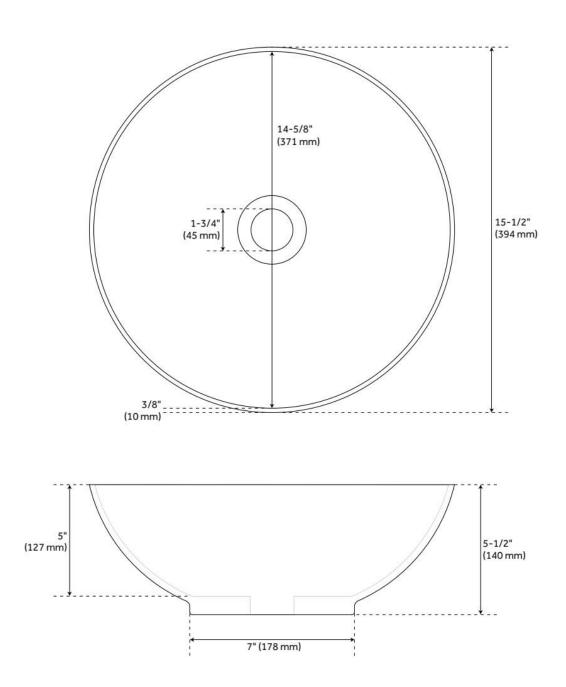

## FEATURES

Material: Fireclay Product Finish: White Installation Type: Vessel Shape: Round Drain Placement: Center Fits Drain Hole Size: 1-3/4" Faucet Centers: No Faucet Hole Overflow Hole: No Mounting Hardware Included: No