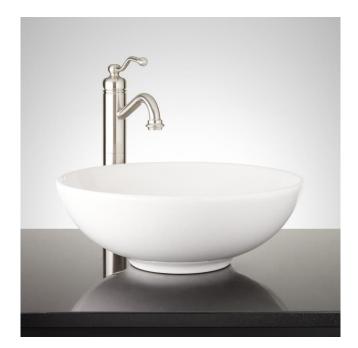

## SARASOTA WHITE ROUND VITREOUS VESSEL SINK

SKU: 447953 Code: SHSR100

## FEATURES

Length: 15-1/2" Width: 15-1/2" Height: 5-1/2" Sink Shape: Round Sink Material Faceted: Fireclay Number of Basins: 1 Sink Installation: Vessel Product Color: White Faucet Centers: No Faucet Hole Overflow Hole: false Basin Length: 14-5/8" Basin Width: 14-5/8" Basin Depth: 5" Rim Thickness: 3/8" Fits Drain Hole Size: 1-3/4" Drain Included: Optional Faucet Included: No Sink Material: Fireclay