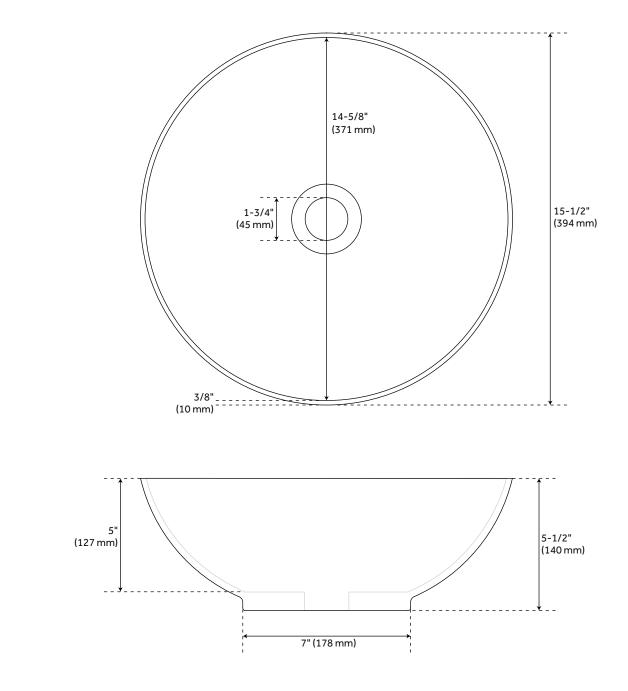

## FEATURES

Length: 15-1/2" Width: 15-1/2" Height: 5-1/2" Sink Shape: Round Sink Material Faceted: Fireclay Number of Basins: 1 Sink Installation: Vessel Product Color: White Faucet Centers: No Faucet Hole Overflow Hole: false Basin Length: 14-5/8" Basin Width: 14-5/8" Basin Depth: 5" Rim Thickness: 3/8" Fits Drain Hole Size: 1-3/4" Drain Included: Optional Faucet Included: No Sink Material: Fireclay

## SARASOTA ROUND VITREOUS VESSEL SINK

All dimensions and specifications are nominal and may vary. Use actual products for accuracy in critical situations.

See Website For Warranty Information signaturehardware.com/warranty