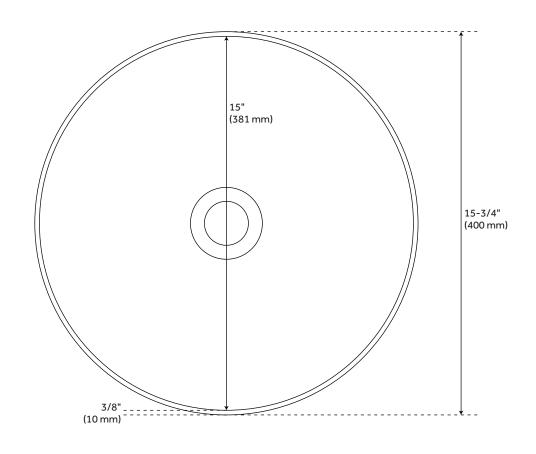

#### **FEATURES**

Length: 15-3/4" Width: 15-3/4" Height: 5-7/8" Sink Shape: Round

Sink Material Faceted: Fireclay

Number of Basins: 1 Sink Installation: Vessel Product Color: White

Faucet Centers: No Faucet Hole

Overflow Hole: No
Basin Length: 15"
Basin Width: 15"
Basin Depth: 3-7/8"
Rim Thickness: 3/8"
Fits Drain Hole Size: 1-5/8"
Drain Included: Optional
Faucet Included: No
Sink Material: Fireclay

Weight: 17.11