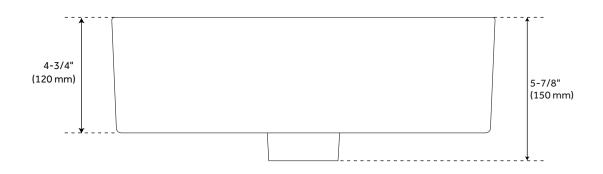

#### **FEATURES**

Length: 15-3/4" Width: 15-3/4" Height: 5-7/8" Sink Shape: Round

Sink Material Faceted: Fireclay

Number of Basins: 1 Sink Installation: Vessel Product Color: White

Faucet Centers: No Faucet Hole

Overflow Hole: No
Basin Length: 15"
Basin Width: 15"
Basin Depth: 3-7/8"
Rim Thickness: 3/8"
Fits Drain Hole Size: 1-5/8"
Drain Included: Optional
Faucet Included: No
Sink Material: Fireclay

Weight: 17.11