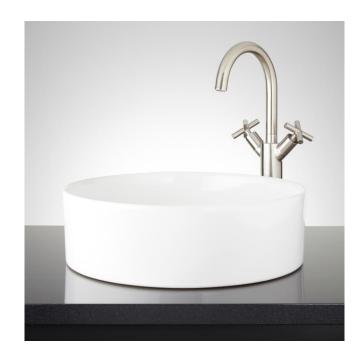

### HIBISCUS WHITE ROUND FIRECLAY VESSEL SINK

SKU: 447954 Code: SHV100

#### **FEATURES**

Length: 15-3/4" Width: 15-3/4" Height: 5-7/8" Sink Shape: Round

Sink Material Faceted: Fireclay

Number of Basins: 1 Sink Installation: Vessel Product Color: White

Faucet Centers: No Faucet Hole

Overflow Hole: No
Basin Length: 15"
Basin Width: 15"
Basin Depth: 3-7/8"
Rim Thickness: 3/8"
Fits Drain Hole Size: 1-5/8"
Drain Included: Optional
Faucet Included: No
Sink Material: Fireclay

Weight: 17.11