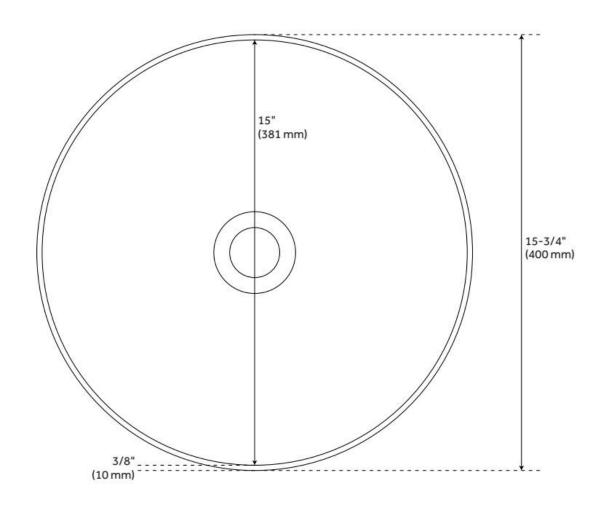

## **FEATURES**

Material: Fireclay Product Finish: White Installation Type: Vessel

Shape: Round

Drain Placement: Center
Fits Drain Hole Size: 1-5/8"
Faucet Centers: No Faucet Hole

Overflow Hole: No

Mounting Hardware Included: No

## **ADDITIONAL FEATURES**

- Sink requires a 3" drain hole in the countertop for proper fitment. Drilling may be needed to accommodate.
- When purchasing a vessel sink faucet, ensure the height to spout and spout reach will accommodate your sink.
- No faucet holes; requires wall mount or counter-mount vessel faucet.