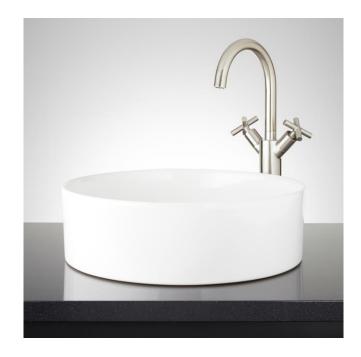

## HIBISCUS WHITE ROUND FIRECLAY VESSEL SINK

SKU: 447954 Code: SHV100

## **FEATURES**

Material: Fireclay Product Finish: White Installation Type: Vessel

Shape: Round

Drain Placement: Center
Fits Drain Hole Size: 1-5/8"
Faucet Centers: No Faucet Hole

Overflow Hole: No

Mounting Hardware Included: No