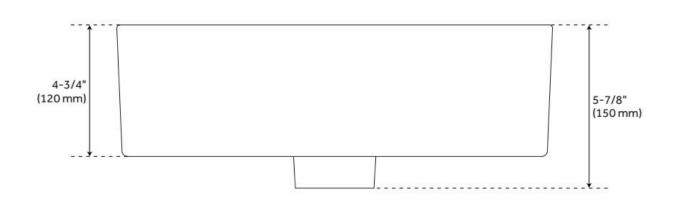

## **FEATURES**

Material: Fireclay Product Finish: White Installation Type: Vessel

Shape: Round

Drain Placement: Center
Fits Drain Hole Size: 1-5/8"
Faucet Centers: No Faucet Hole

Overflow Hole: No

Mounting Hardware Included: No

## **ADDITIONAL FEATURES**

- Sink requires a 3" drain hole in the countertop for proper fitment. Drilling may be needed to accommodate.
- When purchasing a vessel sink faucet, ensure the height to spout and spout reach will accommodate your sink.
- No faucet holes; requires wall mount or counter-mount vessel faucet.