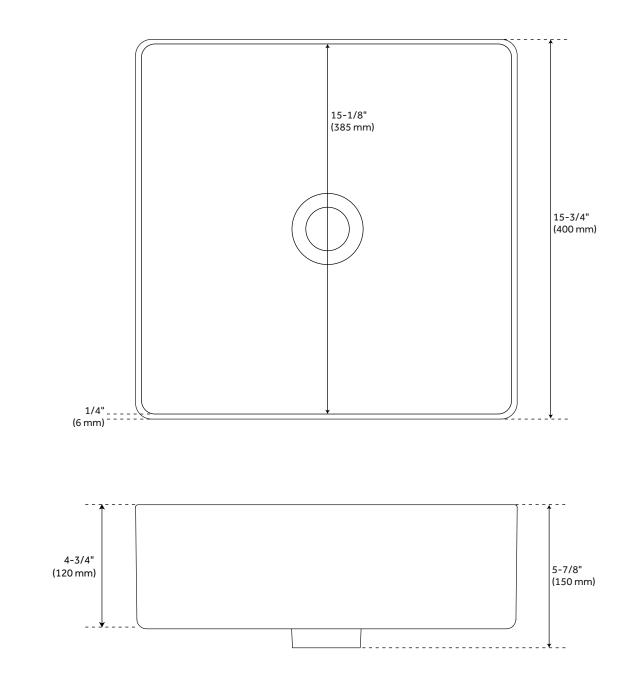

#### FEATURES

Length: 15-3/4" Width: 15-3/4" Height: 5-7/8" Sink Shape: Square Sink Material Faceted: Fireclay Number of Basins: 1 Sink Installation: Vessel Product Color: White Faucet Centers: No Faucet Hole Overflow Hole: No Basin Length: 15-1/8" Basin Width: 15-1/8" Basin Depth: 3-3/4" Rim Thickness: 1/4" Fits Drain Hole Size: 1-5/8" Drain Included: Optional Faucet Included: No Sink Material: Fireclay Weight: 20.69

#### **ADDITIONAL FEATURES**

- Sink requires a 3" drain hole in the countertop for proper fitment. Drilling may be needed to accommodate.
- When purchasing a vessel sink faucet, ensure the height to spout and spout reach will accommodate your sink.
- No faucet holes; requires wall mount or counter-mount vessel faucet