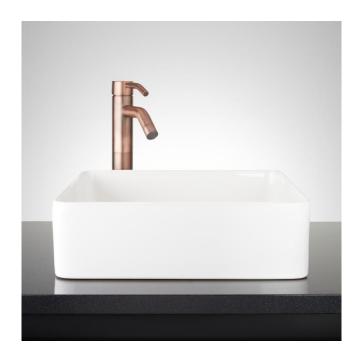

## HIBISCUS WHITE SQUARE FIRECLAY VESSEL SINK

SKU: 447955 Code: SHV200

#### FEATURES

Length: 15-3/4" Width: 15-3/4" Height: 5-7/8" Sink Shape: Square Sink Material Faceted: Fireclay Number of Basins: 1 Sink Installation: Vessel Product Color: White Faucet Centers: No Faucet Hole Overflow Hole: No Basin Length: 15-1/8" Basin Width: 15-1/8" Basin Depth: 3-3/4" Rim Thickness: 1/4" Fits Drain Hole Size: 1-5/8" Drain Included: Optional Faucet Included: No Sink Material: Fireclay Weight: 20.69