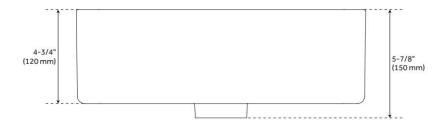

### **FEATURES**

Material: Fireclay Product Finish: White Installation Type: Vessel

Shape: Square

Drain Placement: Center
Fits Drain Hole Size: 1-5/8"
Faucet Centers: No Faucet Hole

Overflow Hole: No

Mounting Hardware Included: No

# HIBISCUS SQUARE FIRECLAY VESSEL SINK - WHITE

All dimensions and specifications are nominal and may vary. Use actual products for accuracy in critical situations.

(SI) SIGNATURE HARDWARE

See Website For Warranty Information signaturehardware.com/warranty