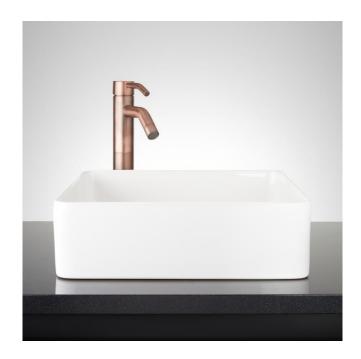

## HIBISCUS WHITE SQUARE FIRECLAY VESSEL SINK

SKU: 447955 Code: SHV200

### **FEATURES**

Material: Fireclay Product Finish: White Installation Type: Vessel

Shape: Square

Drain Placement: Center
Fits Drain Hole Size: 1-5/8"
Faucet Centers: No Faucet Hole

Overflow Hole: No

Mounting Hardware Included: No