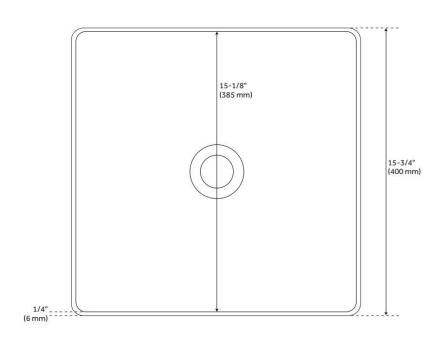

### **FEATURES**

Material: Fireclay Product Finish: White Installation Type: Vessel

Shape: Square

Drain Placement: Center
Fits Drain Hole Size: 1-5/8"
Faucet Centers: No Faucet Hole

Overflow Hole: No

Mounting Hardware Included: No

#### **ADDITIONAL FEATURES**

- Sink requires a 3" drain hole in the countertop for proper fitment. Drilling may be needed to accommodate.
- When purchasing a vessel sink faucet, ensure the height to spout and spout reach will accommodate your sink.
- No faucet holes; requires wall mount or counter-mount vessel faucet

# HIBISCUS SQUARE FIRECLAY VESSEL SINK - WHITE

All dimensions and specifications are nominal and may vary. Use actual products for accuracy in critical situations.

(SI) SIGNATURE HARDWARE

See Website For Warranty Information signaturehardware.com/warranty