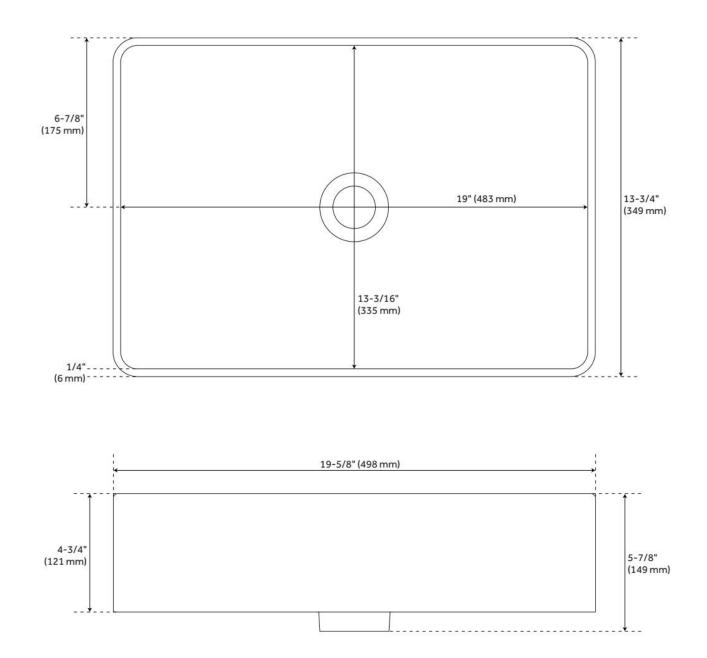

## FEATURES

Material: Fireclay Product Finish: White Installation Type: Vessel Shape: Rectangle Drain Placement: Center Fits Drain Hole Size: 1-5/8" Faucet Centers: No Faucet Hole Overflow Hole: No Mounting Hardware Included: No

## **ADDITIONAL FEATURES**

- Sink requires a 3" drain hole in the countertop for proper fitment. Drilling may be needed to accommodate.
- When purchasing a vessel sink faucet, ensure the height to spout and spout reach will accommodate your sink.
- No faucet holes; requires wall mount or counter-mount vessel faucet