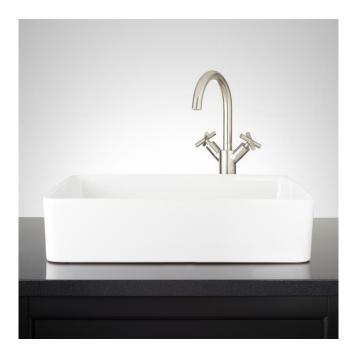

## HIBISCUS WHITE RECTANGULAR FIRECLAY VESSEL SINK

SKU: 447956 Code: SHV300

## FEATURES

Material: Fireclay Product Finish: White Installation Type: Vessel Shape: Rectangle Drain Placement: Center Fits Drain Hole Size: 1-5/8" Faucet Centers: No Faucet Hole Overflow Hole: No Mounting Hardware Included: No