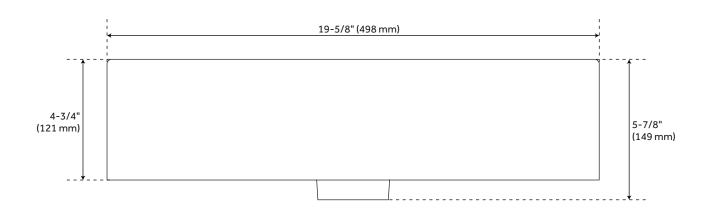

### **FEATURES**

Length: 19-5/8" Width: 13-3/4" Height: 5-7/8"

Sink Shape: Rectangle

Sink Material Faceted: Fireclay

Number of Basins: 1 Sink Installation: Vessel Product Color: White

Faucet Centers: No Faucet Hole

Overflow Hole: No Basin Length: 19" Basin Width: 13-3/16" Basin Depth: 3-3/4" Rim Thickness: 1/4" Fits Drain Hole Size: 1-5/8" Drain Included: Optional Faucet Included: No Sink Material: Fireclay

Weight: 21.08