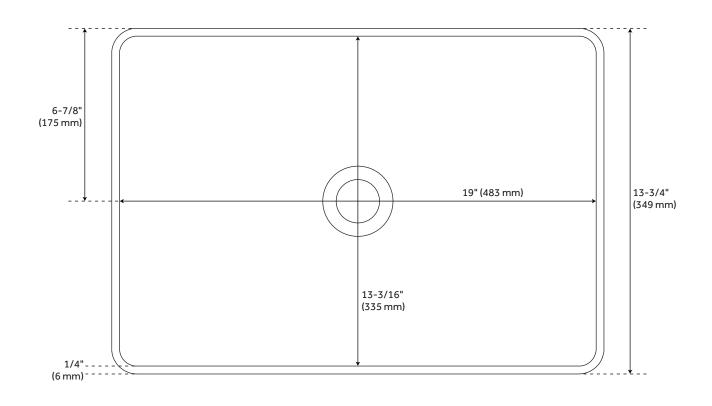

### **FEATURES**

Length: 19-5/8" Width: 13-3/4" Height: 5-7/8"

Sink Shape: Rectangle

Sink Material Faceted: Fireclay

Number of Basins: 1 Sink Installation: Vessel Product Color: White

Faucet Centers: No Faucet Hole

Overflow Hole: No Basin Length: 19" Basin Width: 13-3/16" Basin Depth: 3-3/4" Rim Thickness: 1/4" Fits Drain Hole Size: 1-5/8" Drain Included: Optional Faucet Included: No Sink Material: Fireclay

Weight: 21.08