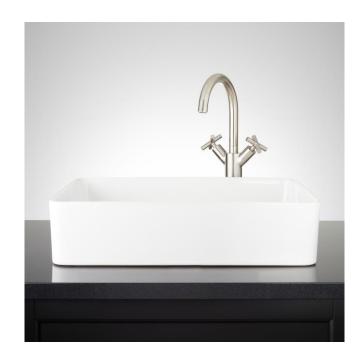

## HIBISCUS WHITE RECTANGULAR FIRECLAY VESSEL SINK

SKU: 447956 Code: SHV300

### **FEATURES**

Length: 19-5/8" Width: 13-3/4" Height: 5-7/8"

Sink Shape: Rectangle

Sink Material Faceted: Fireclay

Number of Basins: 1 Sink Installation: Vessel Product Color: White

Faucet Centers: No Faucet Hole

Overflow Hole: No Basin Length: 19" Basin Width: 13-3/16" Basin Depth: 3-3/4" Rim Thickness: 1/4" Fits Drain Hole Size: 1-5/8" Drain Included: Optional Faucet Included: No Sink Material: Fireclay

Weight: 21.08