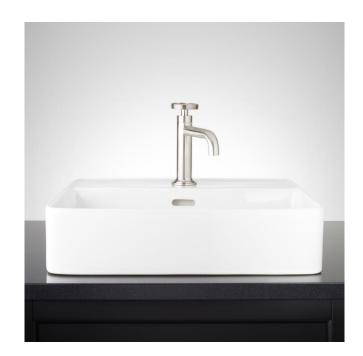

### HIBISCUS WHITE RECTANGULAR FIRECLAY VESSEL SINK - SINGLE HOLE

SKU: 447957 Code: SHV301

#### **FEATURES**

Length: 19-11/16" Width: 16-1/2" Height: 5-7/8"

Sink Shape: Rectangle

Sink Material Faceted: Fireclay

Number of Basins: 1 Sink Installation: Vessel Product Color: White

Faucet Centers: Single-Hole