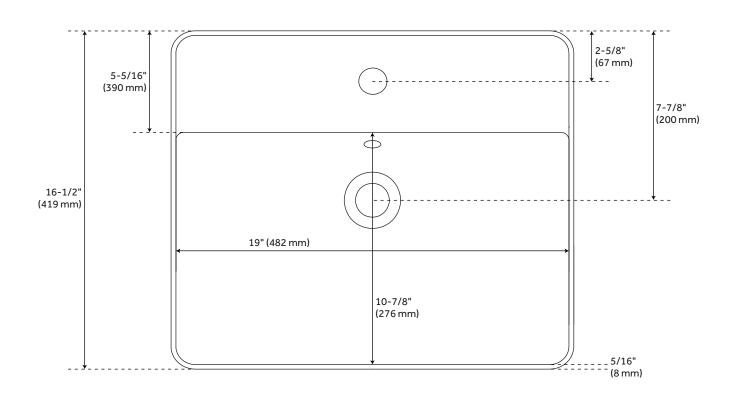

Overflow Hole: Yes Basin Length: 19" Basin Width: 10-7/8" Basin Depth: 3-1/2" Rim Thickness: 5-16"

Fits Drain Hole Size: 1-11/16" Drain Included: Optional Faucet Included: No Sink Material: Fireclay

Weight: 33.8