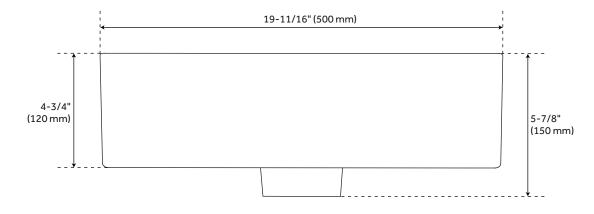

#### **FEATURES**

Length: 19-11/16" Width: 16-1/2" Height: 5-7/8"

Sink Shape: Rectangle

Sink Material Faceted: Fireclay

Number of Basins: 1 Sink Installation: Vessel Product Color: White

Faucet Centers: Single-Hole