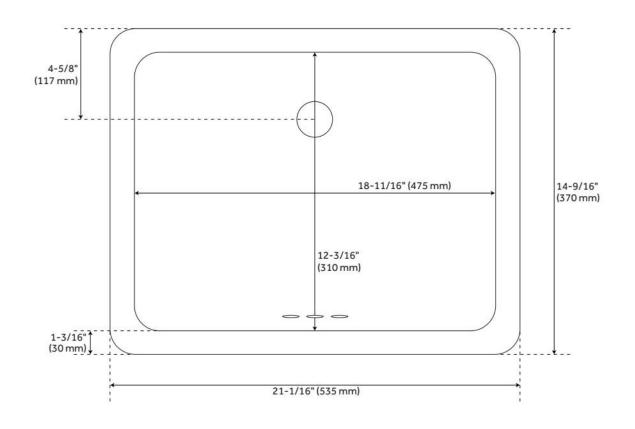

## **FEATURES**

Material: Porcelain Product Finish: White

Installation Type: Undermount

Shape: Rectangle

Drain Placement: Center Rear Fits Drain Hole Size: 1-1/2" Faucet Centers: No Faucet Hole

Overflow Hole: Yes

Mounting Hardware Included: Yes

IAPMO, ASME A112.19.2/CSA B45.1, ICC/ANSI A117.1, Massachusetts Accepted, LISTED ID: SHU1812GWH