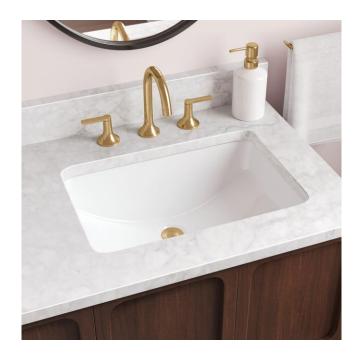

## 18" MYERS RECTANGULAR PORCELAIN UNDERMOUNT BATHROOM SINK WHITE - GLAZED

SKU: 447959 Code: SHU1812

## 18" MYERS RECTANGULAR PORCELAIN UNDERMOUNT BATHROOM SINK WHITE - GLAZED

SKU: 447959 Code: SHU1812

**REVISED 7/5/2024**