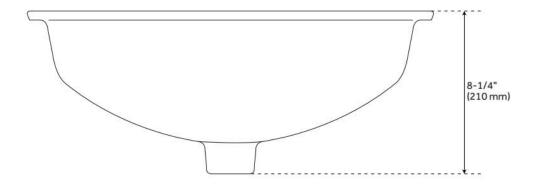

## **FEATURES**

Material: Porcelain Product Finish: White

Installation Type: Undermount

Shape: Rectangle

Drain Placement: Center Rear Fits Drain Hole Size: 1-1/2" Faucet Centers: No Faucet Hole

Overflow Hole: Yes

Mounting Hardware Included: Yes

IAPMO, ASME A112.19.2/CSA B45.1, ICC/ANSI A117.1, Massachusetts Accepted, LISTED ID: SHU1812GWH