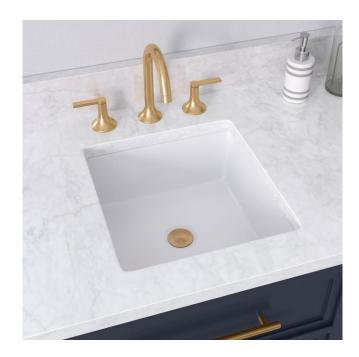

# DESTIN WHITE SQUARE PORCELAIN UNDERMOUNT BATHROOM SINK

SKU: 447964 Code: SHU1616

#### **FEATURES**

Material: Porcelain Product Finish: White

Installation Type: Undermount

Shape: Rectangle

Drain Placement: Center Fits Drain Hole Size: 1-3/4" Faucet Centers: No Faucet Hole

Overflow Hole: Yes