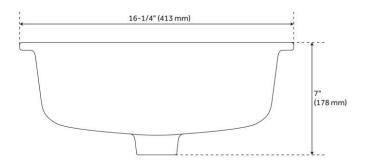

#### **FEATURES**

Material: Porcelain Product Finish: White

Installation Type: Undermount

Shape: Rectangle

Drain Placement: Center Fits Drain Hole Size: 1-3/4" Faucet Centers: No Faucet Hole

Overflow Hole: Yes

### DESTIN SQUARE PORCELAIN UNDERMOUNT BATHROOM SINK - WHITE

SKU: 948631 SHU1616WH

All dimensions and specifications are nominal and may vary. Use actual products for accuracy in critical situations.

(SI) SIGNATURE HARDWARE