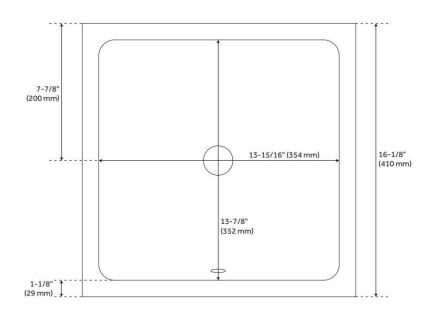

#### **FEATURES**

Material: Porcelain Product Finish: White

Installation Type: Undermount

Shape: Rectangle

Drain Placement: Center Fits Drain Hole Size: 1-3/4" Faucet Centers: No Faucet Hole

Overflow Hole: Yes

### DESTIN SQUARE PORCELAIN UNDERMOUNT BATHROOM SINK - WHITE

SKU: 948631 SHU1616WH

All dimensions and specifications are nominal and may vary. Use actual products for accuracy in critical situations.

(SI) SIGNATURE HARDWARE