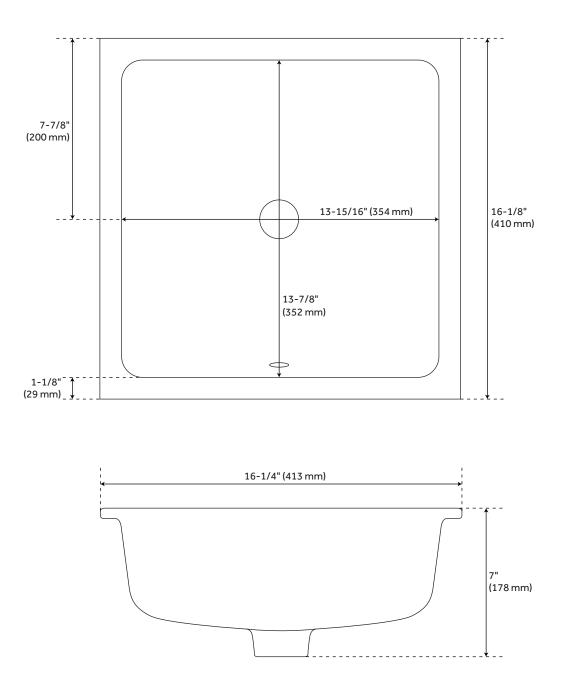

#### FEATURES

Length: 16-1/4" Width: 16-1/8" Height: 7" Sink Shape: Square Sink Material Faceted: Porcelain Number of Basins: 1 Sink Installation: Undermount Product Color: White Faucet Centers: No Faucet Hole **Overflow Hole: true** Basin Length: 13-15/16" Basin Width: 13-7/8" Basin Depth: 4-1/2" Water Depth To Overflow: 3" Rim Thickness: 1-1/8" Fits Drain Hole Size: 1-3/4" Interior Treatment: Smooth Drain Included: No Faucet Included: No Sink Material: Porcelain