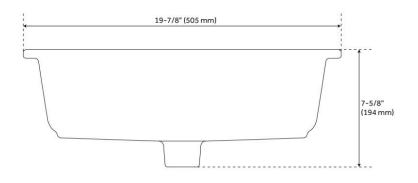

### DESTIN RECTANGULAR PORCELAIN UNDER-MOUNT BATHROOM SINK

SKU: 948174 SHU1713BS, SHU1713WH

All dimensions and specifications are nominal and may vary. Use actual products for accuracy in critical situations.