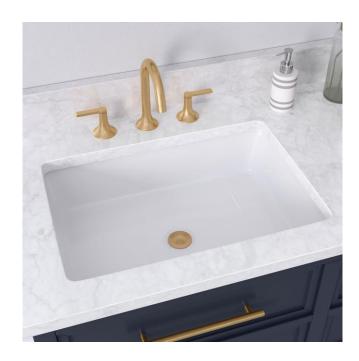

# DESTIN RECTANGULAR PORCELAIN UNDERMOUNT BATHROOM SINK WHITE - GLAZED UNDERSIDE

SKU: 447966 Code: SHU1713

#### **FEATURES**

Material: Porcelain Product Finish: White

Installation Type: Undermount

Shape: Rectangle

Drain Placement: Center
Fits Drain Hole Size: 1-3/4"
Faucet Centers: No Faucet Hole

Overflow Hole: Yes

Mounting Hardware Included: Yes

IAPMO, ASME A112.19.2/CSA B45.1, ICC/ANSI A117.1, Massachusetts Accepted, LISTED ID: SHU1713GWH