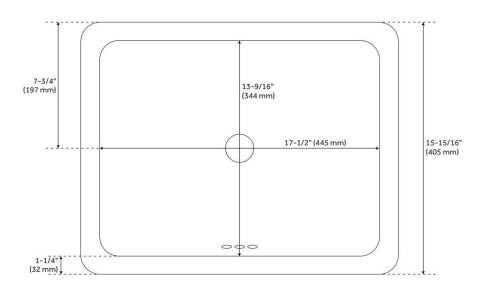

### DESTIN RECTANGULAR PORCELAIN UNDER-MOUNT BATHROOM SINK

SKU: 948174 SHU1713BS, SHU1713WH

All dimensions and specifications are nominal and may vary. Use actual products for accuracy in critical situations.