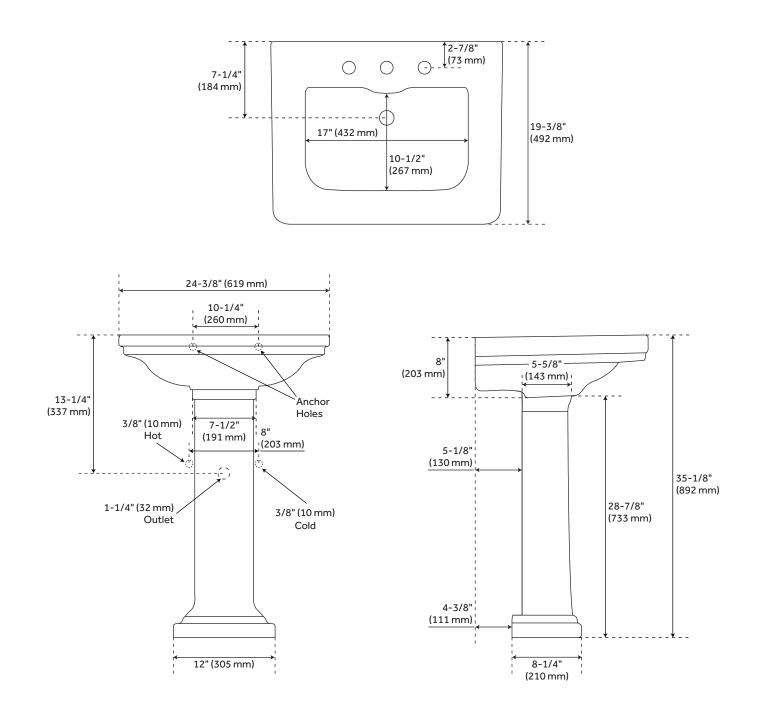

## FEATURES

Length: 24-3/8" Width: 19-3/8" Height: 36-7/8" Sink Shape: Rectangle Sink Material Faceted: Porcelain Number of Basins: 1 Sink Installation: Pedestal Product Color: White Faucet Centers: 8" **Overflow Hole: true** Basin Length: 17" Basin Width: 10-1/2" Basin Depth: 5-1/2" Water Depth To Overflow: 4-1/2" Rim Thickness: 2-3/8" Fits Drain Hole Size: 1-3/4" **Drain Included: Optional** Faucet Included: No Sink Material: Porcelain