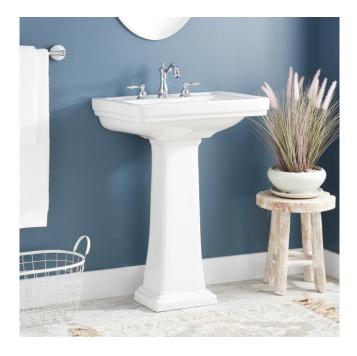

## KEY WEST WHITE PORCELAIN PEDESTAL SINK

SKU: 447985 Code: SHKW350, SHKW348

## FEATURES

Length: 24-3/8" Width: 19-3/8" Height: 36-7/8" Sink Shape: Rectangle Sink Material Faceted: Porcelain Number of Basins: 1 Sink Installation: Pedestal Product Color: White Faucet Centers: 8" **Overflow Hole: true** Basin Length: 17" Basin Width: 10-1/2" Basin Depth: 5-1/2" Water Depth To Overflow: 4-1/2" Rim Thickness: 2-3/8" Fits Drain Hole Size: 1-3/4" **Drain Included: Optional** Faucet Included: No Sink Material: Porcelain