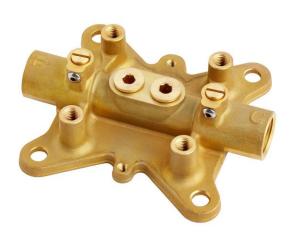

### FREESTANDING TUB FAUCET ROUGH-IN VALVE WITH STOPS

SKU: 448006

Code: SHFSR2000WS

## FREESTANDING TUB FAUCET ROUGH-IN VALVE WITH STOPS

SKU: 448006

Code: SHFSR2000WS

# FREESTANDING TUB FAUCET ROUGH-IN VALVE WITH STOPS

SKU: 448006 SHFSR2000WS

All dimensions and specifications are nominal and may vary. Use actual products for accuracy in critical situations.