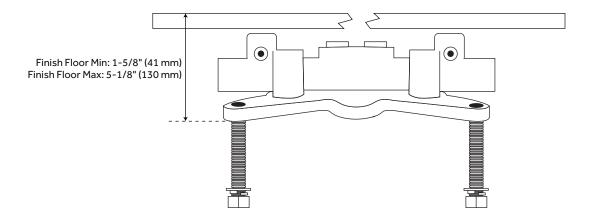

### **FEATURES**

Material: Metal Width: 5-1/4" Height: 5-1/8"

Assembly Required: No Shut-off Valves Included: Yes

Weight: 3

ASME A112.18.1/CSA B125.1 Massachusetts Accepted LISTED ID: SHFSR2000WS

# FREESTANDING TUB FAUCET ROUGH-IN VALVE WITH STOPS

SKU: 448006 SHFSR2000WS

All dimensions and specifications are nominal and may vary. Use actual products for accuracy in critical situations.