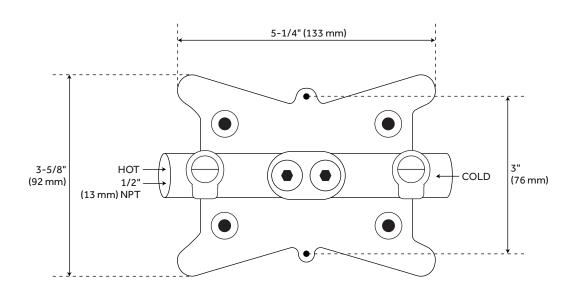

### **FEATURES**

Material: Metal Width: 5-1/4" Height: 5-1/8"

Assembly Required: No Shut-off Valves Included: Yes

Weight: 3

ASME A112.18.1/CSA B125.1 Massachusetts Accepted LISTED ID: SHFSR2000WS

# FREESTANDING TUB FAUCET ROUGH-IN VALVE WITH STOPS

SKU: 448006 SHFSR2000WS

All dimensions and specifications are nominal and may vary. Use actual products for accuracy in critical situations.