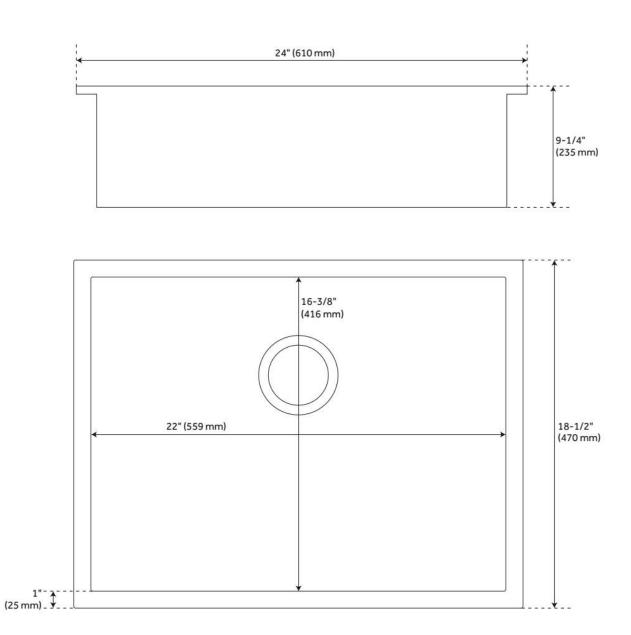

## 24" ORTEGA STAINLESS STEEL UNDERMOUNT KITCHEN SINK - REAR DRAIN

SKU: 448364

Code: SHORUCA2418

## **FEATURES**

Material: Stainless Steel Product Finish: Stainless Steel Installation Type: Undermount

Shape: Rectangle

Fits Drain Hole Size: 3-1/2" Faucet Centers: No Faucet Hole

Overflow Hole: No

Mounting Hardware Included: Yes