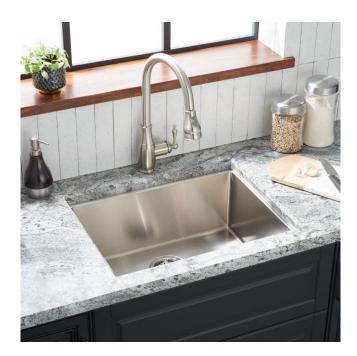

## 24" ORTEGA STAINLESS STEEL UNDERMOUNT KITCHEN SINK - REAR DRAIN

SKU: 448364

Code: SHORUCA2418