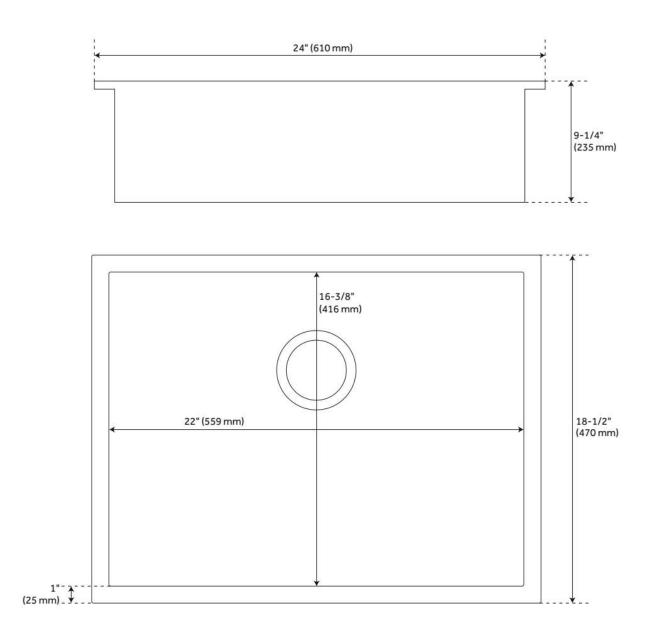

## 24" ORTEGA STAINLESS STEEL UNDERMOUNT KITCHEN SINK - REAR DRAIN

SKU: 448364 Code: SHORUCA2418

## FEATURES

Material: Stainless Steel Product Finish: Stainless Steel Installation Type: Undermount Shape: Rectangle Fits Drain Hole Size: 3-1/2" Faucet Centers: No Faucet Hole Overflow Hole: No Mounting Hardware Included: Yes