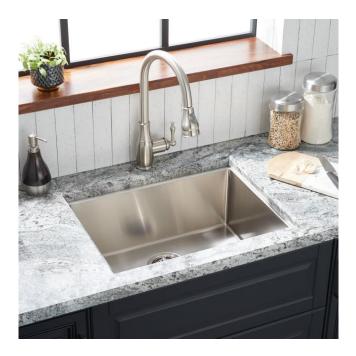

## 24" ORTEGA STAINLESS STEEL UNDERMOUNT KITCHEN SINK - REAR DRAIN

SKU: 448364 Code: SHORUCA2418

## FEATURES

Material: Stainless Steel Product Finish: Stainless Steel Installation Type: Undermount Shape: Rectangle Fits Drain Hole Size: 3-1/2" Faucet Centers: No Faucet Hole Overflow Hole: No Mounting Hardware Included: Yes

## **ADDITIONAL FEATURES**

- Type 304 stainless steel.
- It is recommended to have the sink at the job site before cutting cabinet or counter top.
- Sound absorption pads on the underside of sink.
- Has an undercoating to prevent condensation buildup.