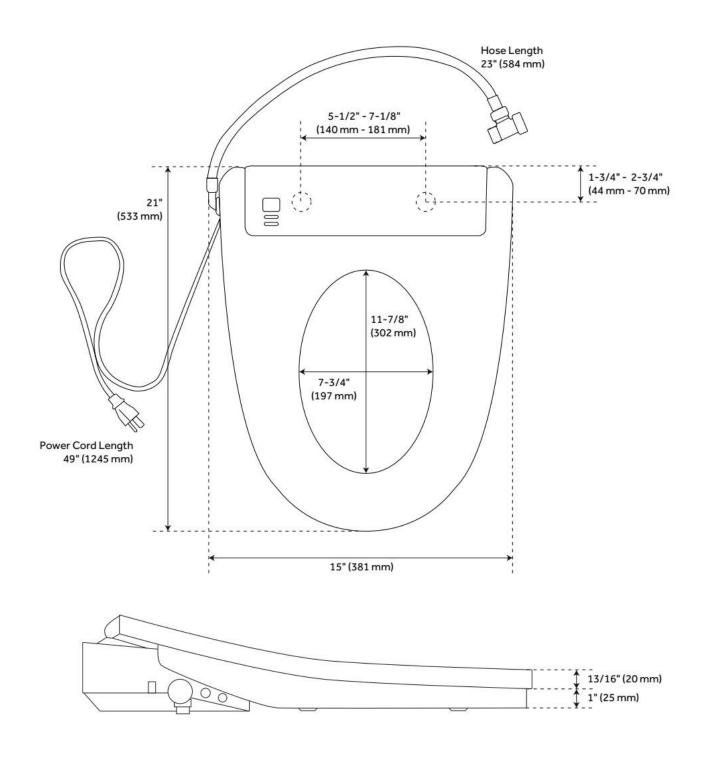

## **ADDITIONAL FEATURES**

- Features warm water, seat warmer, spray massage, warm drying, smart night light, and auto-cleaning modes.
- Includes a remote control for one-handed operation.
- Features Nozzle Clean mode for cleaning.
- The UV light treatment sterilizes the spray nozzle by killing bacteria in three minutes. The red indicator
  light automatically turns on 10 seconds after use, stays on for three minutes during the cleaning process,
  and turns off when it is complete.
- Soft-closing seat and lid.
- Installs easily with quick-release system.
- Toilet not included.
- Designed for single- and two-piece toilets.
- Power cord length: 49"