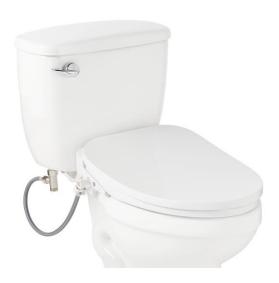

## ALDRIDGE ELONGATED ELECTRONIC BIDET TOILET SEAT

SKU: 448556 Code: SHBDS201

## **FEATURES**

Material: Plastic Product Finish: White Bowl Shape: Elongated

ASME A112.4.2/CSA B45.16, Massachusetts Accepted, UL 1431, CAN/CSA-C22.2 No. 64, CAN/CSA-C22.2 No. 68, LISTED ID: SHBDS201WH

## **ADDITIONAL FEATURES**

- Features warm water, seat warmer, spray massage, warm drying, smart night light, and auto-cleaning modes.
- Includes a remote control for one-handed operation.
- Features Nozzle Clean mode for cleaning.
- The UV light treatment sterilizes the spray nozzle by killing bacteria in three minutes. The red indicator
  light automatically turns on 10 seconds after use, stays on for three minutes during the cleaning process,
  and turns off when it is complete.
- Soft-closing seat and lid.
- Installs easily with quick-release system.
- Toilet not included.
- Designed for single- and two-piece toilets.
- Power cord length: 49"