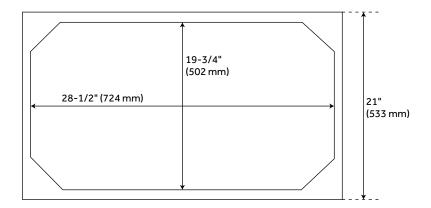

### **ADDITIONAL FEATURES**

- See Installation Instructions for directions to attach the vanity top and sink.
- All dimensions are (± 1/2").

REVISED 4/24/2023