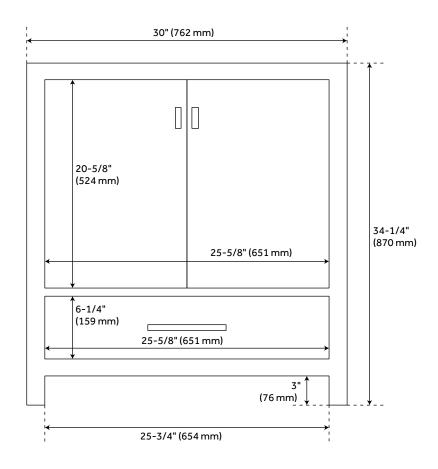

#### **FEATURES**

Installation Type: Freestanding

Features: Matching Mirror; Soft-Close Hinges

Product Finish: Shoreline Gray

Material: Mahogany Number of Doors: 2 Number of Drawers: 1

Width: 30" Height: 34-1/4" Depth: 21"

### **ADDITIONAL FEATURES**

- See Installation Instructions for directions to attach the vanity top and sink.
- All dimensions are (± 1/2").

REVISED 4/24/2023