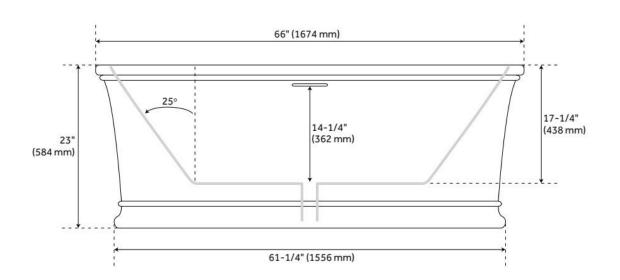

## **FEATURES**

Tub Material: Acrylic Product Finish: White

Shape: Oval

Tub Drain Placement: Center

Drain Included: Yes

Drain and Overflow Finish: White Water Depth to Overflow: 14-1/4" Water Capacity (Gallons): 55

## **ADDITIONAL FEATURES**

- All dimensions (± 1/2").
- White Pop-Up drain included.
- Textured slip-resistant bottom.
- Leveling legs for simplified installation.

REVISED 8/13/2024