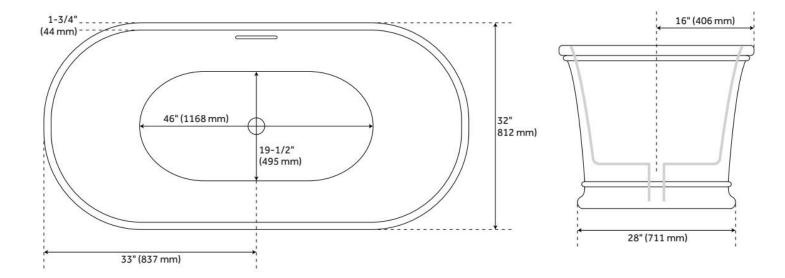

## **FEATURES**

Tub Material: Acrylic Product Finish: White

Shape: Oval

Tub Drain Placement: Center

Drain Included: Yes

Drain and Overflow Finish: White Water Depth to Overflow: 14-1/4" Water Capacity (Gallons): 55

## **ADDITIONAL FEATURES**

- All dimensions (± 1/2").
- White Pop-Up drain included.
- Textured slip-resistant bottom.
- Leveling legs for simplified installation.

REVISED 8/13/2024