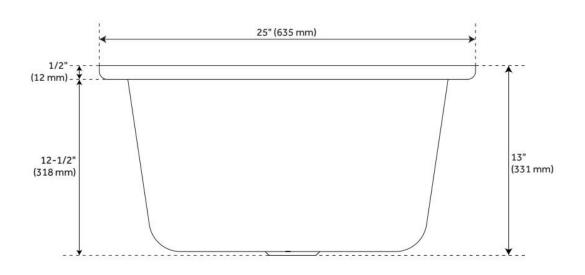

## **ADDITIONAL FEATURES**

- Installation Type: drop-in or undermount
- 27-inch minimum base cabinet width.
- All sink dimensions are (± 1/2").