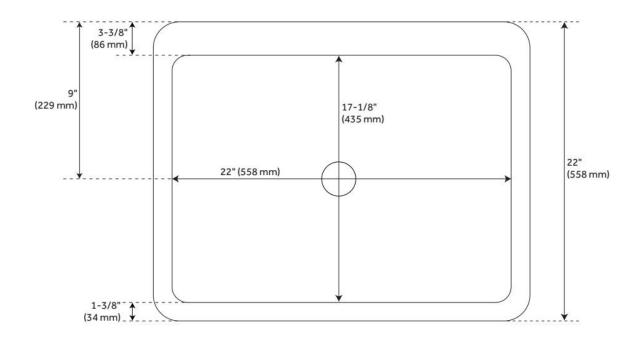

## **FEATURES**

Material: Acrylic Product Finish: White

Installation Type: Drop-In, Undermount

Shape: Rectangle

Drain Placement: Center Fits Drain Hole Size: 3-1/2" Faucet Centers: No Faucet Hole

Overflow Hole: No

## **ADDITIONAL FEATURES**

- Installation Type: drop-in or undermount
- 27-inch minimum base cabinet width.
- All sink dimensions are (± 1/2").