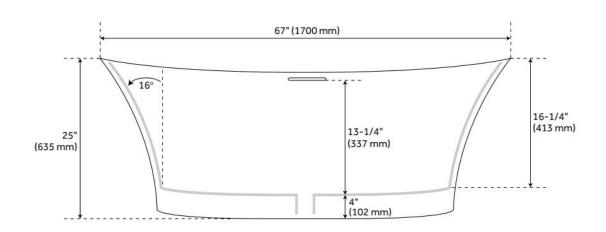

## **FEATURES**

Tub Material: Solid Surface Product Finish: White

Shape: Oval

Tub Drain Placement: Center

Drain Included: Yes

Drain and Overflow Finish: White Water Depth to Overflow: 13-1/4" Water Capacity (Gallons): 59

## **ADDITIONAL FEATURES**

- All dimensions(± 1/2").
- Tub includes matching pop-up drain cap.

REVISED 6/26/2024