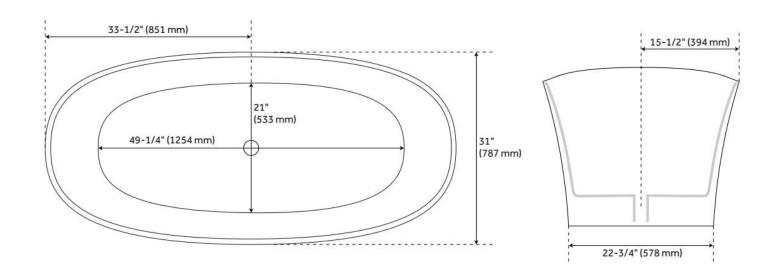

## **FEATURES**

Tub Material: Solid Surface Product Finish: White

Shape: Oval

Tub Drain Placement: Center

Drain Included: Yes

Drain and Overflow Finish: White Water Depth to Overflow: 13-1/4" Water Capacity (Gallons): 59

## **ADDITIONAL FEATURES**

- All dimensions(± 1/2").
- Tub includes matching pop-up drain cap.

REVISED 6/26/2024