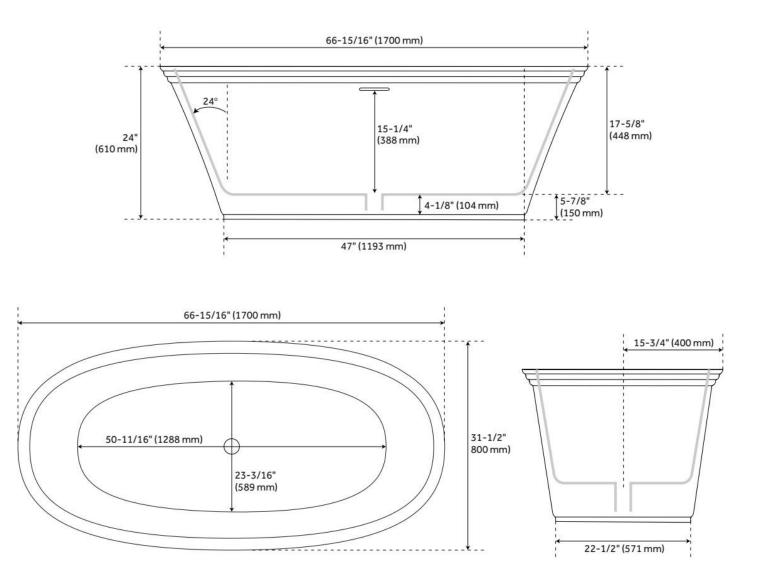

## FEATURES

Tub Material: Solid Surface Product Finish: White Shape: Oval Tub Drain Placement: Center Drain Included: Yes Drain and Overflow Finish: White Water Depth to Overflow: 15-1/4" Water Capacity (Gallons): 51 Built-In Adjusters: Yes Tub Weight Uncrated (Ibs): 224 Optional Accessory: 428473

## **ADDITIONAL FEATURES**

- All dimensions(± 1/2").
- Tub includes matching pop-up drain cap.

REVISED 6/28/2024