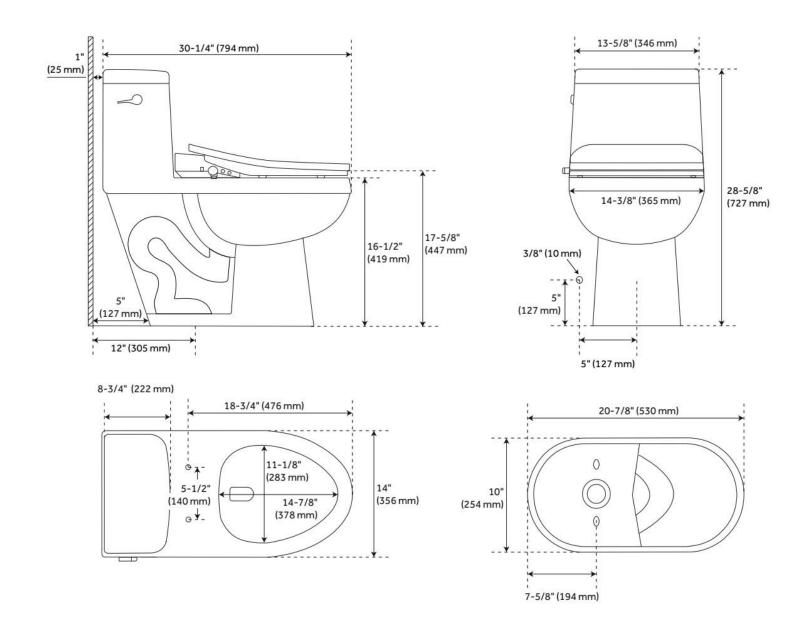

### **FEATURES**

Material: Porcelain Product Finish: White Toilet Style: 1-Piece Flush Handle Location: Left Bowl Height: 16-1/2" Bowl Shape: Elongated

Rough-in: 12"

Gallons Per Flush: 1.28 GPF (4.8 LPF)

Flush Type: Gravity
Flush Valve Size: 3"
Trapway Diameter: 2"
Seat Included: Yes
Water Spot: 8" x 6-1/2"

ASME A112.19.2/CSA B45.1, ASME A112.4.2/CSA B45.16, ICC/ANSI A117.1, CEC Listed, WaterSense by IAPMO, Massachusetts Accepted, UL 1431, CAN/CSA-C22.2 No. 64, CAN/CSA-C22.2 No. 68, LISTED ID: SHSR241.XX, SHBDS201WH

### **ADDITIONAL FEATURES**

- Visible trapway.
- Toilet with a standard seat meets ADA requirements when installed according to ADA guidelines.
- Bidet seat:
  - ° 21" L x 15" W x 5" H.
  - Features warm water, seat warmer, spray massage, warm drying, smart night light, and auto-cleaning modes.
  - Includes a remote control for one-handed operation.
  - Features Nozzle Clean mode for cleaning.
  - Soft-closing seat and lid.
  - o Installs easily with quick-release system.
  - Power cord length: 49"