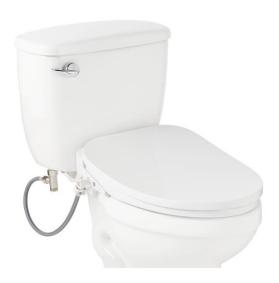

### ALDRIDGE ELONGATED ELECTRONIC BIDET TOILET SEAT

SKU: 448556 Code: SHBDS201

#### **FEATURES**

Material: Plastic Product Finish: White Bowl Shape: Elongated

ASME A112.4.2/CSA B45.16, Massachusetts Accepted, UL 1431, CAN/CSA-C22.2 No. 64, CAN/CSA-C22.2 No. 68, LISTED ID: SHBDS201WH

### **ADDITIONAL FEATURES**

- Features warm water, seat warmer, spray massage, warm drying, smart night light, and auto-cleaning modes.
- Includes a remote control for one-handed operation.
- Features Nozzle Clean mode for cleaning.
- The UV light treatment sterilizes the spray nozzle by killing bacteria in three minutes. The red indicator
  light automatically turns on 10 seconds after use, stays on for three minutes during the cleaning process,
  and turns off when it is complete.
- Soft-closing seat and lid.
- Installs easily with quick-release system.
- Toilet not included.
- Designed for single- and two-piece toilets.
- Power cord length: 49"