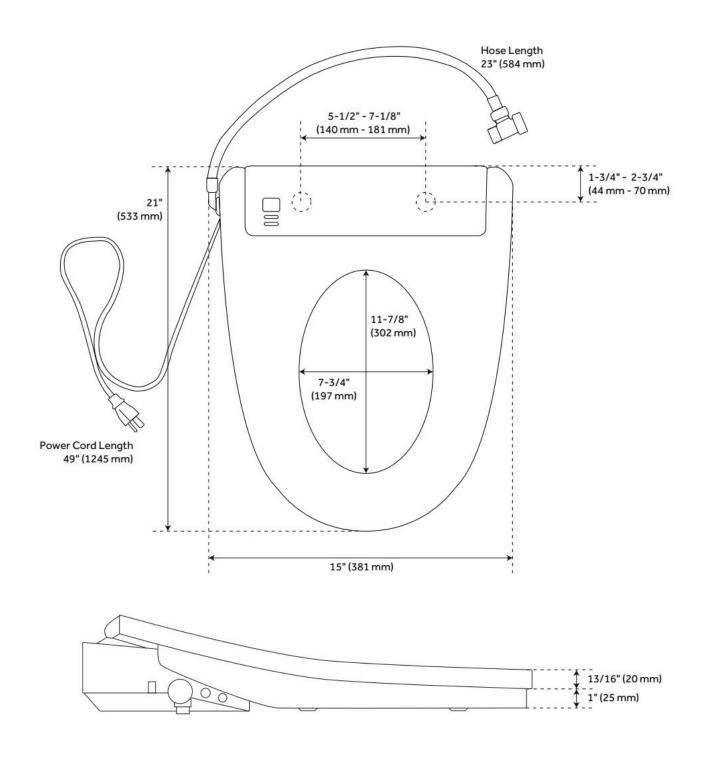

### **ADDITIONAL FEATURES**

- Visible trapway.
- Toilet with a standard seat meets ADA requirements when installed according to ADA guidelines.
- Bidet seat:
  - ° 21" L x 15" W x 5" H.
  - Features warm water, seat warmer, spray massage, warm drying, smart night light, and auto-cleaning modes.
  - Includes a remote control for one-handed operation.
  - Features Nozzle Clean mode for cleaning.
  - Soft-closing seat and lid.
  - o Installs easily with quick-release system.
  - Power cord length: 49"

### **ADDITIONAL FEATURES**

- Features warm water, seat warmer, spray massage, warm drying, smart night light, and auto-cleaning modes.
- Includes a remote control for one-handed operation.
- Features Nozzle Clean mode for cleaning.
- The UV light treatment sterilizes the spray nozzle by killing bacteria in three minutes. The red indicator
  light automatically turns on 10 seconds after use, stays on for three minutes during the cleaning process,
  and turns off when it is complete.
- Soft-closing seat and lid.
- Installs easily with quick-release system.
- Toilet not included.
- Designed for single- and two-piece toilets.
- Power cord length: 49"