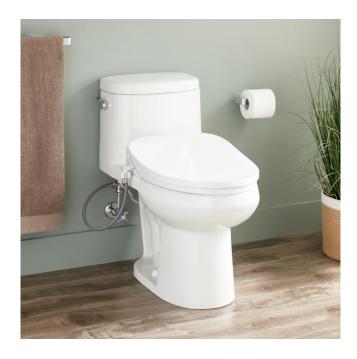

## SARASOTA ONE-PIECE ELONGATED TOILET WITH ALDRIDGE BIDET SEAT - WHITE

SKU: 450181

Code: SHBDS201, SHSR241

### **FEATURES**

Material: Porcelain Product Finish: White Toilet Style: 1-Piece Flush Handle Location: Left Bowl Height: 16-1/2" Bowl Shape: Elongated

Rough-in: 12"

Gallons Per Flush: 1.28 GPF (4.8 LPF)

### **ADDITIONAL FEATURES**

- Visible trapway.
- Toilet with a standard seat meets ADA requirements when installed according to ADA guidelines.
- Bidet seat:
  - ° 21" L x 15" W x 5" H.
  - Features warm water, seat warmer, spray massage, warm drying, smart night light, and auto-cleaning modes.
  - Includes a remote control for one-handed operation.
  - Features Nozzle Clean mode for cleaning.
  - Soft-closing seat and lid.
  - o Installs easily with quick-release system.
  - Power cord length: 49"