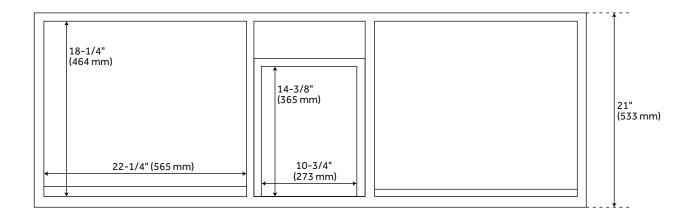

#### **FEATURES**

Installation Type: Freestanding Features: Soft-Close Hinges Product Finish: Java/Black

Material: Teak Number of Doors: 4 Number of Drawers: 3 Width: 60-1/8"

Height: 34" Depth: 21"

Assembly Required: No Dovetail Drawers: Yes Number of Basins: 2

### **ADDITIONAL FEATURES**

- See Installation Instructions for directions to attach the vanity top and sink.
- All dimensions are (± 1/2").

REVISED 3/21/2023