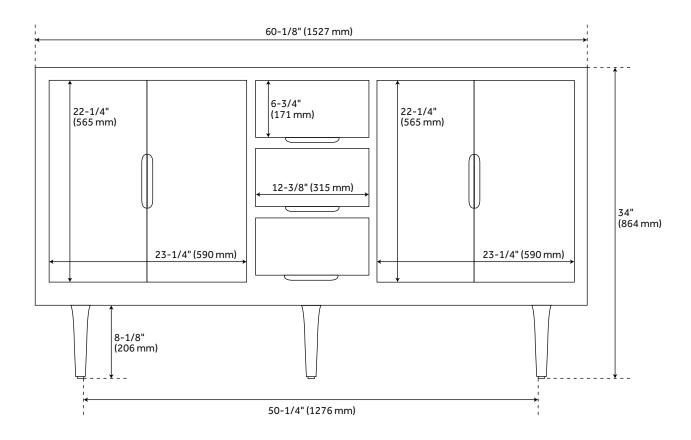

#### **FEATURES**

Installation Type: Freestanding Features: Soft-Close Hinges Product Finish: Java/Black

Material: Teak Number of Doors: 4 Number of Drawers: 3 Width: 60-1/8"

Height: 34" Depth: 21"

Assembly Required: No Dovetail Drawers: Yes Number of Basins: 2

### **ADDITIONAL FEATURES**

- See Installation Instructions for directions to attach the vanity top and sink.
- All dimensions are (± 1/2").

REVISED 3/21/2023