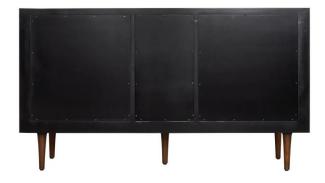

## 60" BIVINS TEAK DOUBLE VANITY - JAVA/BLACK - VANITY CABINET ONLY

SKU: 450192 Code: SH450192

#### **FEATURES**

Installation Type: Freestanding Features: Soft-Close Hinges Product Finish: Java/Black

Material: Teak Number of Doors: 4 Number of Drawers: 3 Width: 60-1/8"

Height: 34" Depth: 21"

Assembly Required: No Dovetail Drawers: Yes Number of Basins: 2

Vanity Top Options: No Top

Faucet Included: No

Vanity Top Material: No Top

Built-In Adjusters: Yes Sink Included: no Vanity Top Included: no

Backsplash: No Mirror Included: No

REVISED 3/21/2023