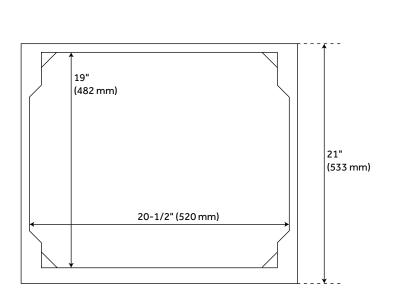

### **ADDITIONAL FEATURES**

- See Installation Instructions for directions to attach the vanity top and sink.
- All dimensions are (± 1/2").

REVISED 3/21/2023