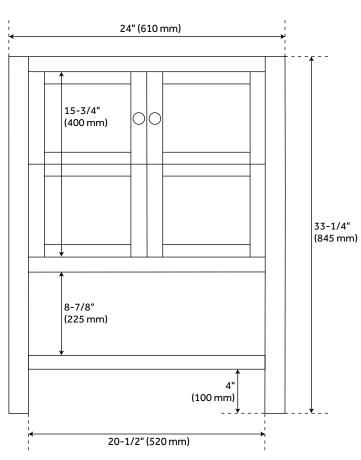

#### **FEATURES**

Installation Type: Freestanding

Features: Matching Mirror; Soft-Close Hinges

Product Finish: Soft White

Material: Wood Number of Doors: 2

Width: 24" Height: 33-1/4" Depth: 21"

Assembly Required: No Number of Basins: 1 Vanity Top Options: No Top

### **ADDITIONAL FEATURES**

- See Installation Instructions for directions to attach the vanity top and sink.
- All dimensions are (± 1/2").

REVISED 3/21/2023