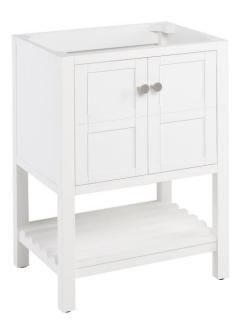

## 24" OLSEN CONSOLE VANITY - SOFT WHITE - VANITY CABINET ONLY

SKU: 450412 Code: SH450412

#### **FEATURES**

Installation Type: Freestanding

Features: Matching Mirror; Soft-Close Hinges

Product Finish: Soft White

Material: Wood Number of Doors: 2

Width: 24" Height: 33-1/4" Depth: 21"

Assembly Required: No Number of Basins: 1 Vanity Top Options: No Top

Faucet Included: No

Vanity Top Material: No Top

Size: 24 in

Hardware Finish: Brushed Nickel

Built-In Adjusters: Yes Sink Included: no Vanity Top Included: no Mirror Included: No