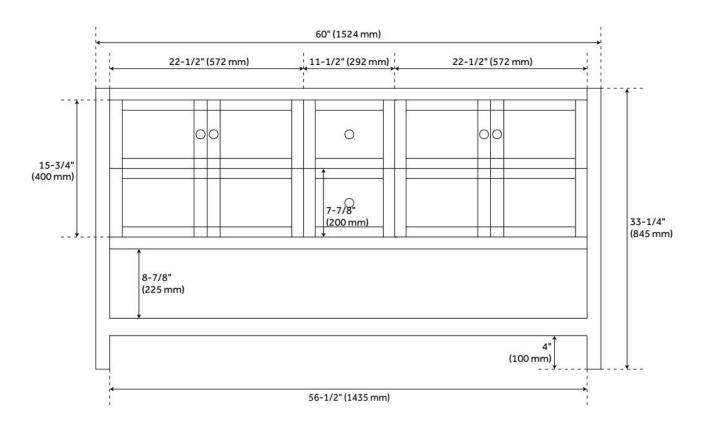

## **ADDITIONAL FEATURES**

- See Installation Instructions for directions to attach the vanity top and sink.
- All dimensions are (± 1/2").

REVISED 8/7/2024