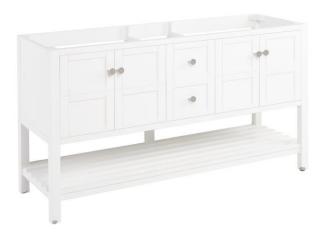

## 60" OLSEN DOUBLE CONSOLE VANITY - SOFT WHITE -VANITY CABINET ONLY

SKU: 450457 Code: SH450457

## FEATURES

Material: Wood Product Finish: Soft White Number of Doors: 4 Number of Drawers: 2 Soft-Close Hinges: Yes Soft-Close Slides: Yes Hardware Finish: Brushed Nickel Built-In Adjusters: Yes