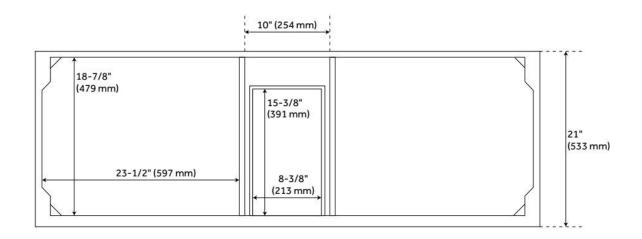

## **ADDITIONAL FEATURES**

- See Installation Instructions for directions to attach the vanity top and sink.
- All dimensions are (± 1/2").

REVISED 8/7/2024