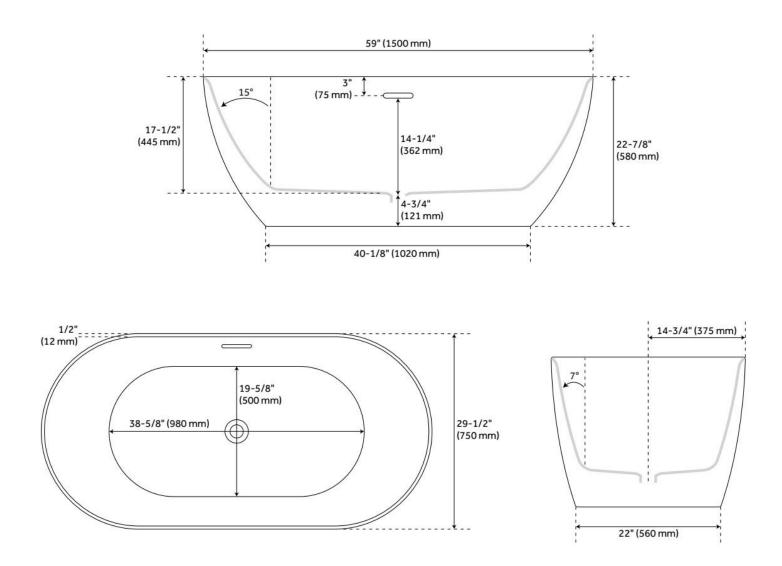

## FEATURES

Tub Material: Acrylic Product Finish: White Shape: Oval Tub Drain Placement: Center Drain Included: Yes Drain and Overflow Finish: White Water Depth to Overflow: 14-1/2" Water Capacity (Gallons): 63 Built-In Adjusters: Yes Tub Weight Uncrated (Ibs): 88 Optional Accessory: 428473

## **ADDITIONAL FEATURES**

- All dimensions (± 1/2").
- White Pop-Up drain included.
- Leveling legs for simplified installation.