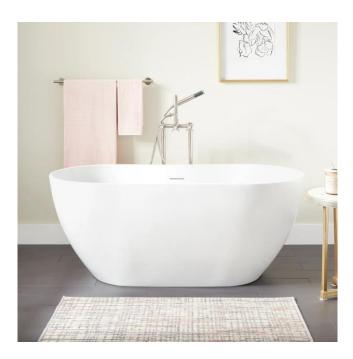

## 59" HIBISCUS OVAL ACRYLIC FREESTANDING TUB -NO TAP DECK

SKU: 450575 Code: SHHBFSOT5930A

## FEATURES

Tub Material: Acrylic Product Finish: White Shape: Oval Tub Drain Placement: Center Drain Included: Yes Drain and Overflow Finish: White Water Depth to Overflow: 14-1/2" Water Capacity (Gallons): 63 Built-In Adjusters: Yes Tub Weight Uncrated (Ibs): 88 Optional Accessory: 428473