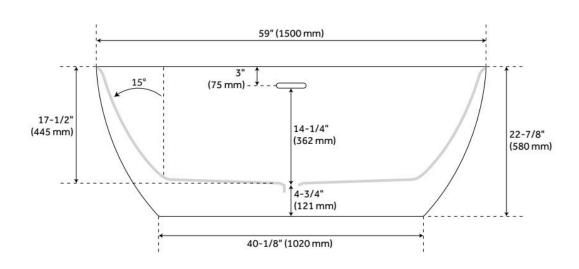

## **FEATURES**

Tub Material: Acrylic Product Finish: White

Shape: Oval

Tub Drain Placement: Center

Drain Included: Yes

Drain and Overflow Finish: White Water Depth to Overflow: 14-1/2" Water Capacity (Gallons): 63

## **ADDITIONAL FEATURES**

- All dimensions (± 1/2").
- White Pop-Up drain included.
- Leveling legs for simplified installation.

REVISED 8/13/2024