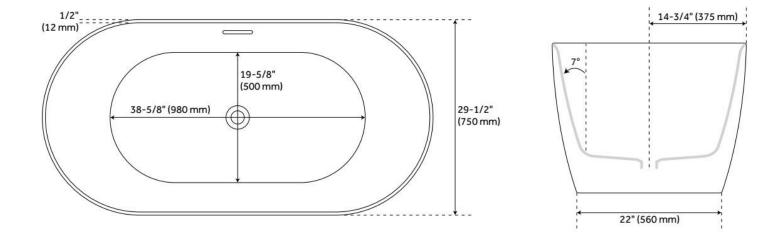

## **FEATURES**

Tub Material: Acrylic Product Finish: White

Shape: Oval

Tub Drain Placement: Center

Drain Included: Yes

Drain and Overflow Finish: White Water Depth to Overflow: 14-1/2" Water Capacity (Gallons): 63

## **ADDITIONAL FEATURES**

- All dimensions (± 1/2").
- White Pop-Up drain included.
- Leveling legs for simplified installation.

REVISED 8/13/2024