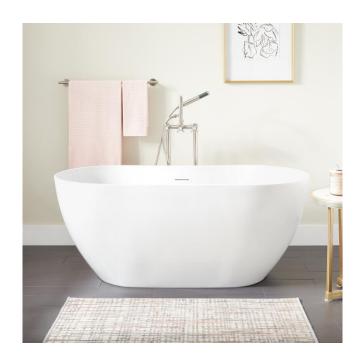

## 59" HIBISCUS OVAL ACRYLIC FREESTANDING TUB - NO TAP DECK

SKU: 450575

Code: SHHBFSOT5930A

## **FEATURES**

Tub Material: Acrylic Product Finish: White

Shape: Oval

Tub Drain Placement: Center

Drain Included: Yes

Drain and Overflow Finish: White Water Depth to Overflow: 14-1/2" Water Capacity (Gallons): 63