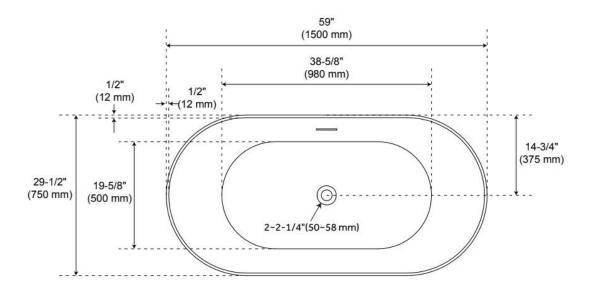

## 59" HIBISCUS OVAL ACRYLIC FREESTANDING TUB - NO TAP DECK

SKU: 450575

Code: SHHBFSOT5930A

## **FEATURES**

Tub Material: Acrylic Product Finish: White

Shape: Oval

Tub Drain Placement: Center

Drain Included: Yes

Drain and Overflow Finish: White Water Depth to Overflow: 14-1/2" Water Capacity (Gallons): 63

## **ADDITIONAL FEATURES**

- All dimensions (± 1/2").
- White Pop-Up drain included.
- Leveling legs for simplified installation.

REVISED 10/1/2024