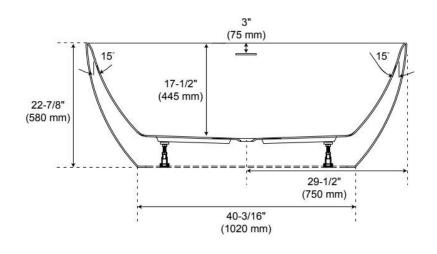

## 59" HIBISCUS OVAL ACRYLIC FREESTANDING TUB - NO TAP DECK

SKU: 450575

Code: SHHBFSOT5930A

## **FEATURES**

Tub Material: Acrylic Product Finish: White

Shape: Oval

Tub Drain Placement: Center

Drain Included: Yes

Drain and Overflow Finish: White Water Depth to Overflow: 14-1/2" Water Capacity (Gallons): 63

## **ADDITIONAL FEATURES**

- All dimensions (± 1/2").
- White Pop-Up drain included.
- Leveling legs for simplified installation.

REVISED 10/1/2024