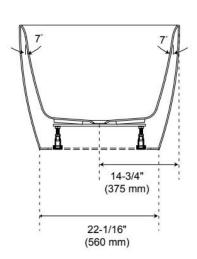

## 59" HIBISCUS OVAL ACRYLIC FREESTANDING TUB - NO TAP DECK

SKU: 450575

Code: SHHBFSOT5930A

## **FEATURES**

Tub Material: Acrylic Product Finish: White

Shape: Oval

Tub Drain Placement: Center

Drain Included: Yes

Drain and Overflow Finish: White Water Depth to Overflow: 14-1/2" Water Capacity (Gallons): 63

## **ADDITIONAL FEATURES**

- All dimensions (± 1/2").
- White Pop-Up drain included.
- Leveling legs for simplified installation.

REVISED 10/1/2024