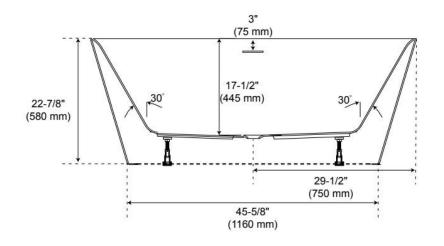

## 59" HIBISCUS RECTANGULAR ACRYLIC FREESTANDING TUB - NO TAP DECK

SKU: 450577

Code: SHHBFSRT5930A

## **FEATURES**

Tub Material: Acrylic Product Finish: White Shape: Rectangle

Tub Drain Placement: Center Drain and Overflow Finish: White Water Depth to Overflow: 14-1/2" Water Capacity (Gallons): 63

Built-In Adjusters: Yes

## **ADDITIONAL FEATURES**

- All dimensions (± 1/2").
- White Pop-Up drain included.
- Leveling legs for simplified installation.
- Optional Quick Connect Drop-In Drain Kit Includes:
  - Floor Plate, 1-1/2" PVC Pipe, 2" x 1-1/2" Trap Adapters, 1 Brass Threaded, 1 Brass Unthreaded Tailpiece and Plug.
  - Installs above your subfloor, but underneath your cement floor or tile, so you do not need access below the fixture.