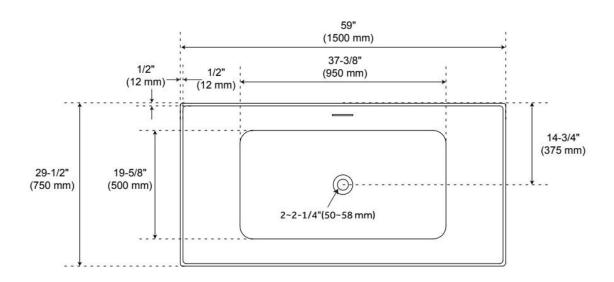

## 59" HIBISCUS RECTANGULAR ACRYLIC FREESTANDING TUB - NO TAP DECK

SKU: 450577

Code: SHHBFSRT5930A

## **FEATURES**

Tub Material: Acrylic Product Finish: White Shape: Rectangle

Tub Drain Placement: Center Drain and Overflow Finish: White Water Depth to Overflow: 14-1/2" Water Capacity (Gallons): 63

Built-In Adjusters: Yes

## **ADDITIONAL FEATURES**

- All dimensions (± 1/2").
- White Pop-Up drain included.
- Leveling legs for simplified installation.
- Optional Quick Connect Drop-In Drain Kit Includes:
  - Floor Plate, 1-1/2" PVC Pipe, 2" x 1-1/2" Trap Adapters, 1 Brass Threaded, 1 Brass Unthreaded Tailpiece and Plug.
  - Installs above your subfloor, but underneath your cement floor or tile, so you do not need access below the fixture.