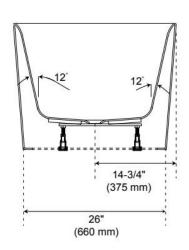

## 59" HIBISCUS RECTANGULAR ACRYLIC FREESTANDING TUB - NO TAP DECK

SKU: 450577

Code: SHHBFSRT5930A

## **FEATURES**

Tub Material: Acrylic Product Finish: White Shape: Rectangle

Tub Drain Placement: Center Drain and Overflow Finish: White Water Depth to Overflow: 14-1/2" Water Capacity (Gallons): 63

Built-In Adjusters: Yes

## **ADDITIONAL FEATURES**

- All dimensions (± 1/2").
- White Pop-Up drain included.
- Leveling legs for simplified installation.
- Optional Quick Connect Drop-In Drain Kit Includes:
  - Floor Plate, 1-1/2" PVC Pipe, 2" x 1-1/2" Trap Adapters, 1 Brass Threaded, 1 Brass Unthreaded Tailpiece and Plug.
  - Installs above your subfloor, but underneath your cement floor or tile, so you do not need access below the fixture.