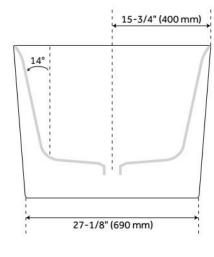

## **FEATURES**

Tub Material: Acrylic Product Finish: White Shape: Rectangle

Tub Drain Placement: Center

Drain Included: Yes

Drain and Overflow Finish: White Water Depth to Overflow: 14-1/2" Water Capacity (Gallons): 77

## **ADDITIONAL FEATURES**

- All dimensions (± 1/2").
- White Pop-Up drain included.
- Leveling legs for simplified installation.