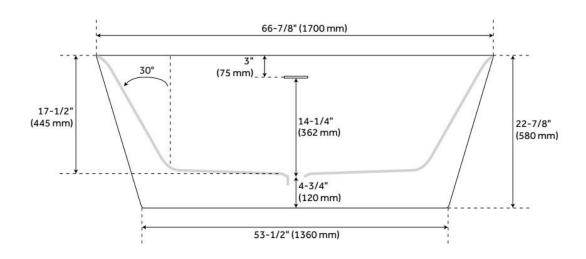

## **FEATURES**

Tub Material: Acrylic Product Finish: White Shape: Rectangle

Tub Drain Placement: Center

Drain Included: Yes

Drain and Overflow Finish: White Water Depth to Overflow: 14-1/2" Water Capacity (Gallons): 77

## **ADDITIONAL FEATURES**

- All dimensions (± 1/2").
- White Pop-Up drain included.
- Leveling legs for simplified installation.