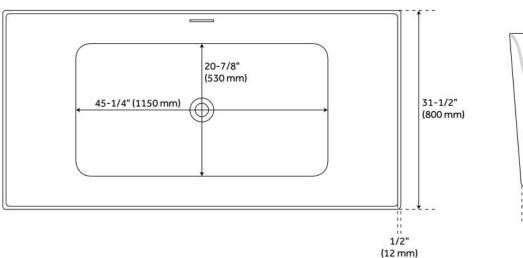

## **FEATURES**

Tub Material: Acrylic Product Finish: White Shape: Rectangle

Tub Drain Placement: Center

Drain Included: Yes

Drain and Overflow Finish: White Water Depth to Overflow: 14-1/2" Water Capacity (Gallons): 77

## **ADDITIONAL FEATURES**

- All dimensions (± 1/2").
- White Pop-Up drain included.
- Leveling legs for simplified installation.