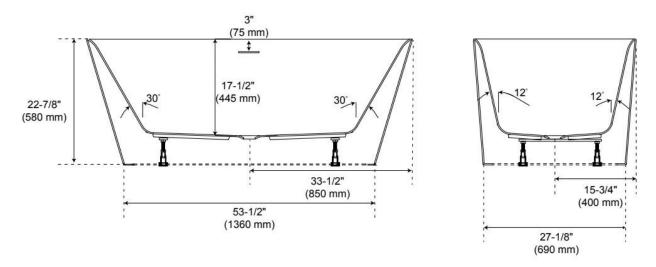

## **FEATURES**

Tub Material: Acrylic Product Finish: White Shape: Rectangle

Tub Drain Placement: Center

Drain Included: Yes

Drain and Overflow Finish: White Water Depth to Overflow: 14-1/2" Water Capacity (Gallons): 77

Built-In Adjusters: Yes

Tub Weight Uncrated (lbs): 112 Optional Accessory: 428473

CSA B45.5/IAPMO Z124, Massachusetts Accepted, LISTED ID: SHHBFSRT6731Ax\*

## **ADDITIONAL FEATURES**

- All dimensions (± 1/2").
- White Pop-Up drain included.
- Leveling legs for simplified installation.

REVISED 10/1/2024