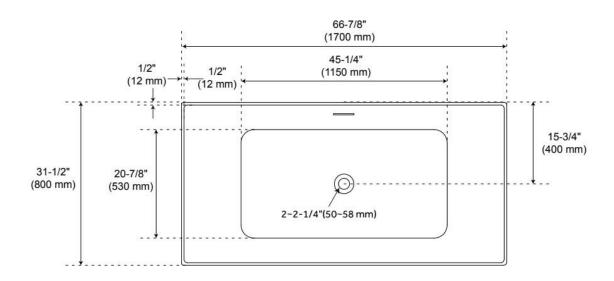

## **ADDITIONAL FEATURES**

- All dimensions (± 1/2").
- White Pop-Up drain included.
- Leveling legs for simplified installation.

REVISED 10/1/2024

## 67" HIBISCUS RECTANGULAR ACRYLIC FREESTANDING TUB - NO TAP DECK

SKU: 450578

Code: SHHBFSRT6731A

Dimensions of fixtures are nominal and may vary within the range of tolerance established by CSA B45.5-17/IAPMO Z124-2017.