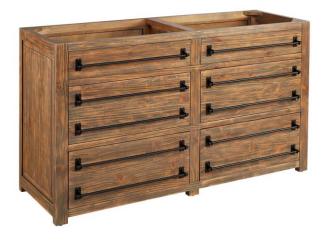

## 60" MAYSVILLE DOUBLE VANITY - GRAY WASH - VANITY CABINET ONLY

SKU: 450612 Code: SH450612

#### **FEATURES**

Installation Type: Freestanding

Features: Matching Mirror; Soft-Close Hinges

Product Finish: Gray Wash

Material: Wood Number of Drawers: 4

Width: 60" Height: 34" Depth: 21"

Assembly Required: No Dovetail Drawers: Yes Number of Basins: 2 Vanity Top Options: No Top

Faucet Included: No

Vanity Top Material: No Top

Size: 60 in

Hardware Finish: Black
Built-In Adjusters: Yes
Sink Included: no
Vanity Top Included: no
Mirror Included: No

REVISED 4/24/2023