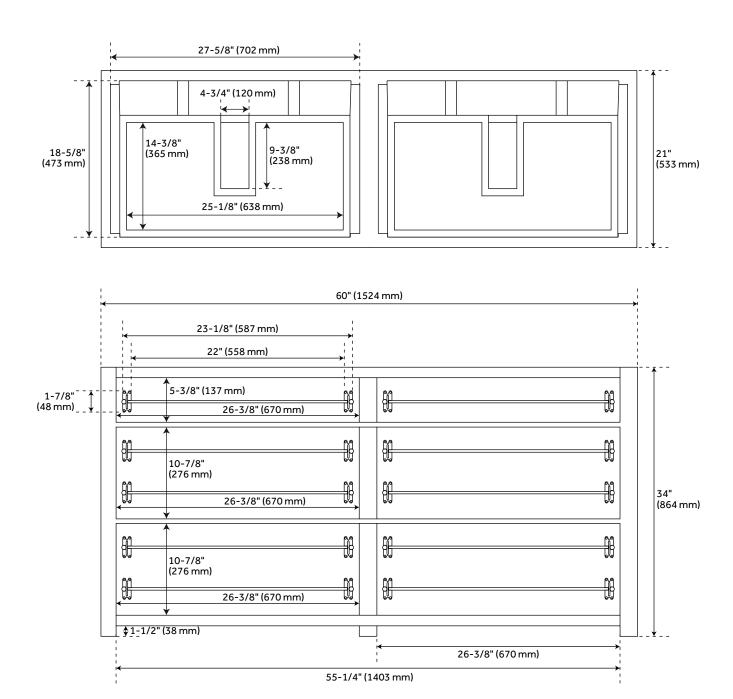

### **ADDITIONAL FEATURES**

- See Installation Instructions for directions to attach the vanity top and sink.
- All dimensions are (± 1/2").

REVISED 4/24/2023

### 60" MAYSVILLE DOUBLE VANITY - GRAY WASH

SKU: 450612

All dimensions and specifications are nominal and may vary. Use actual products for accuracy in critical situations.