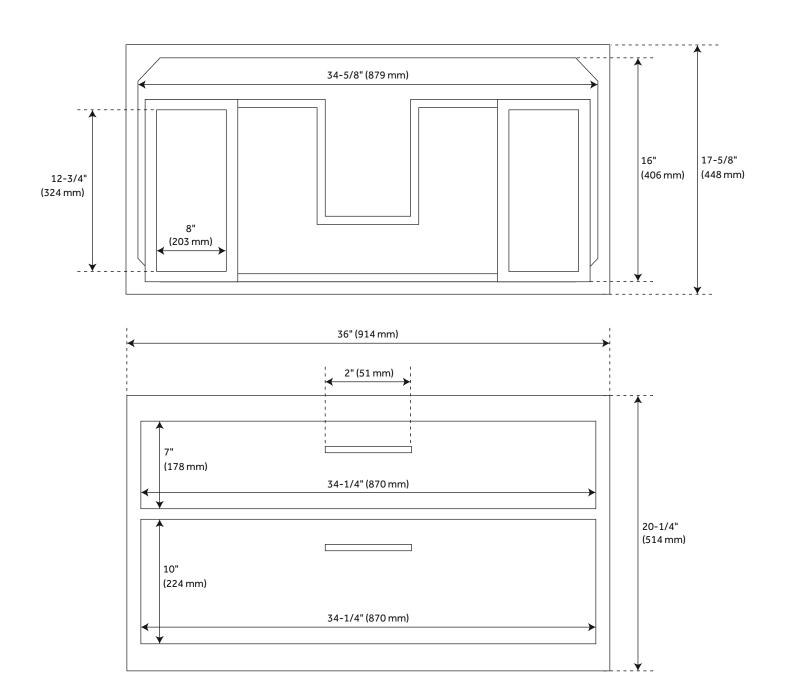

### **ADDITIONAL FEATURES**

- See Installation Instructions for directions to attach the vanity top and sink.
- All dimensions are (± 1/2").

REVISED 4/24/2023

### 36" FREY WALL-MOUNT VANITY - GRAY WASH

All dimensions and specifications are nominal and may vary. Use actual products for accuracy in critical situations.