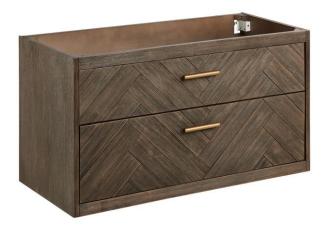

## 36" FREY WALL-MOUNT VANITY - GRAY WASH - VANITY CABINET ONLY

SKU: 450630 Code: SH450630

#### **FEATURES**

Installation Type: Wall Mount

Features: Matching Mirror; Soft-Close Hinges

Product Finish: Gray Wash

Material: Wood Number of Drawers: 2

Width: 36" Height: 20-1/4" Depth: 17-5/8"

Assembly Required: No Dovetail Drawers: Yes Number of Basins: 1

Vanity Top Options: No Top

Faucet Included: No

Vanity Top Material: No Top

Size: 36 in

Hardware Finish: Antique Gold

Sink Included: no Vanity Top Included: no

Backsplash: No Mirror Included: No