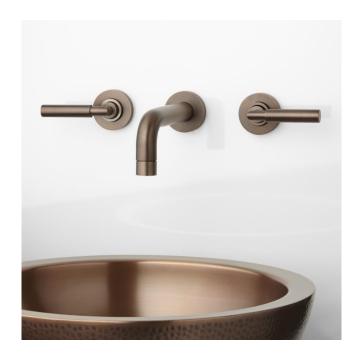

## TRITON WALL-MOUNT BATHROOM FAUCET - LEVER HANDLES - OIL RUBBED BRONZE

SKU: 453245 Code: SH453245

## TRITON WALL-MOUNT BATHROOM FAUCET - LEVER HANDLES - OIL RUBBED BRONZE

SKU: 453245 Code: SH453245

**REVISED 8/8/2024**