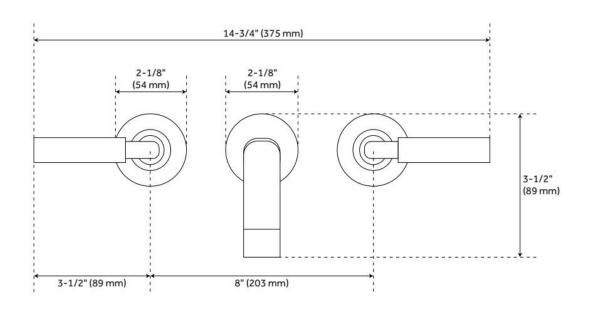

## TRITON WALL-MOUNT BATHROOM FAUCET - LEVER HANDLES - OIL RUBBED BRONZE

SKU: 453245 Code: SH453245

## TRITON WALL-MOUNT BATHROOM FAUCET - LEVER HANDLES - OIL RUBBED BRONZE

SKU: 453245 Code: SH453245

**REVISED 8/8/2024**