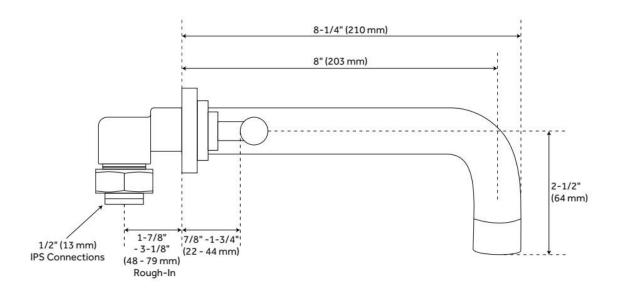

## TRITON WALL-MOUNT BATHROOM FAUCET - LEVER HANDLES - OIL RUBBED BRONZE

SKU: 453245 Code: SH453245

## TRITON WALL-MOUNT BATHROOM FAUCET - LEVER HANDLES - OIL RUBBED BRONZE

SKU: 453245 Code: SH453245

**REVISED 8/8/2024**