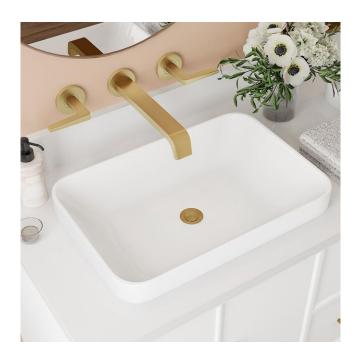

## RESSER SOLID SURFACE RECTANGULAR SEMI-RECESSED SINK - WHITE

SKU: 453256 Code: SHREV300

## **FEATURES**

Material: Solid Surface Product Finish: White

Installation Type: Semi-Recessed

Shape: Rectangle

Drain Placement: Center Fits Drain Hole Size: 1-1/2" Faucet Centers: No Faucet Hole

Overflow Hole: No