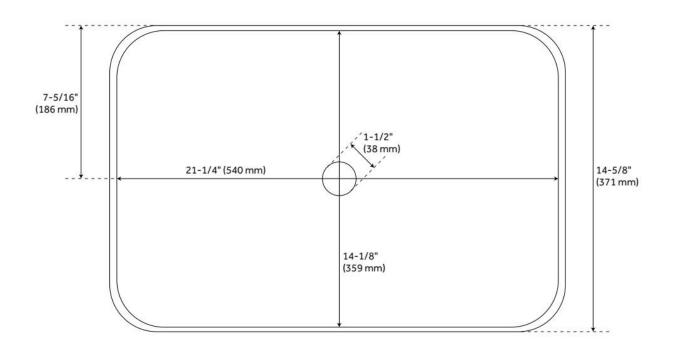

## **FEATURES**

Material: Solid Surface Product Finish: White

Installation Type: Semi-Recessed

Shape: Rectangle

Drain Placement: Center Fits Drain Hole Size: 1-1/2" Faucet Centers: No Faucet Hole

Overflow Hole: No

## **ADDITIONAL FEATURES**

- It is recommended to have sink at job site before cutting vanity top or cabinet.
- Sink is 1-3/4" H above counter (± 1/2").
- Cutout template included.