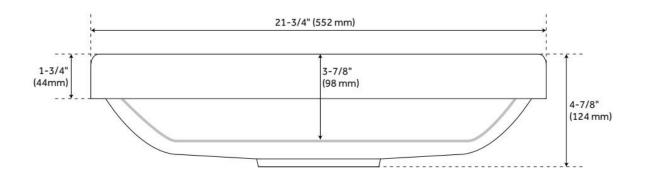

## **FEATURES**

Material: Solid Surface Product Finish: White

Installation Type: Semi-Recessed

Shape: Rectangle

Drain Placement: Center Fits Drain Hole Size: 1-1/2" Faucet Centers: No Faucet Hole

Overflow Hole: No

## **ADDITIONAL FEATURES**

- It is recommended to have sink at job site before cutting vanity top or cabinet.
- Sink is 1-3/4" H above counter (± 1/2").
- Cutout template included.