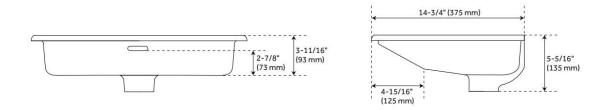

#### **FEATURES**

Material: Porcelain Product Finish: White

Installation Type: Undermount

Shape: Rectangle

Drain Placement: Center Rear Fits Drain Hole Size: 1-1/2" Faucet Centers: No Faucet Hole

Overflow Hole: Yes

Mounting Hardware Included: Yes

IAPMO, ASME A112.19.2/CSA B45.1, Massachusetts Accepted, LISTED ID: SHBYU1812WH