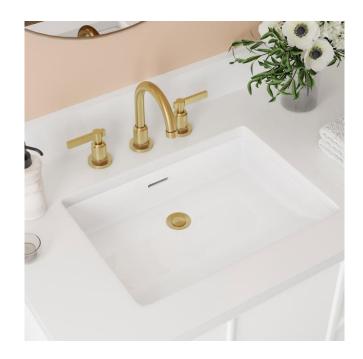

## BOYLAN PORCELAIN UNDERMOUNT BATHROOM SINK

SKU: 453257 Code: SHBYU1812

#### **FEATURES**

Material: Porcelain Product Finish: White

Installation Type: Undermount

Shape: Rectangle

Drain Placement: Center Rear Fits Drain Hole Size: 1-1/2" Faucet Centers: No Faucet Hole

Overflow Hole: Yes