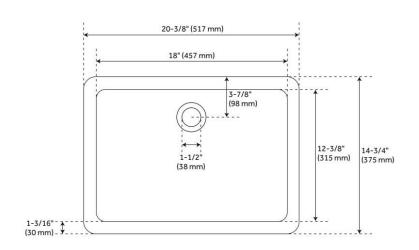

#### **FEATURES**

Material: Porcelain Product Finish: White

Installation Type: Undermount

Shape: Rectangle

Drain Placement: Center Rear Fits Drain Hole Size: 1-1/2" Faucet Centers: No Faucet Hole

Overflow Hole: Yes

Mounting Hardware Included: Yes

IAPMO, ASME A112.19.2/CSA B45.1, Massachusetts Accepted, LISTED ID: SHBYU1812WH