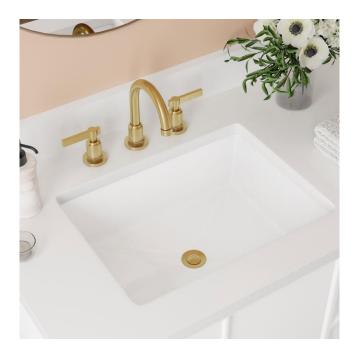

## EURIC PORCELAIN UNDERMOUNT BATHROOM SINK

SKU: 453258 Code: SHERU1813

## FEATURES

Material: Porcelain Product Finish: White Installation Type: Undermount Shape: Rectangle Drain Placement: Center Fits Drain Hole Size: 1-1/2" Faucet Centers: No Faucet Hole Overflow Hole: Yes Mounting Hardware Included: Yes