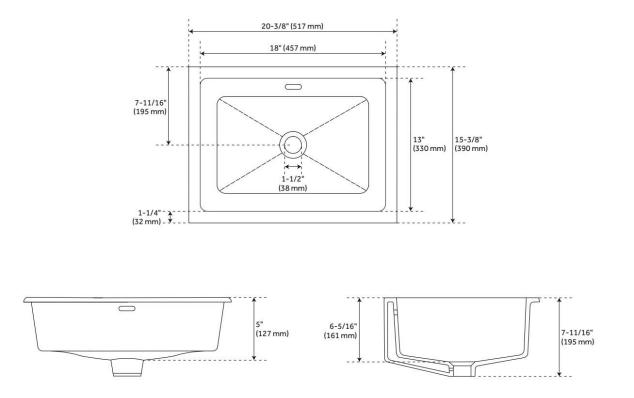

## FEATURES

Material: Porcelain Product Finish: White Installation Type: Undermount Shape: Rectangle Drain Placement: Center Fits Drain Hole Size: 1-1/2" Faucet Centers: No Faucet Hole Overflow Hole: Yes Mounting Hardware Included: Yes