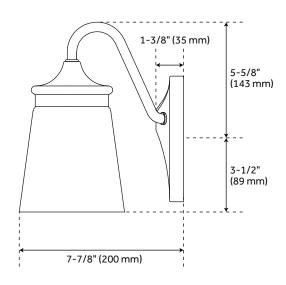

## **FEATURES**

Installation Type: Wall Mount

Design: Modern

Product Finish: Matte Black

Material: Steel Width: 31-3/8" Height: 9-1/8" Depth: 7-7/8"

Base Plate Length: 4-1/2" Base Plate Height: 1-3/8"

Mounting Hardware Included: Yes

Reversible Mounting: No Shade Finish: Clear Shade Material: Glass Number of Bulbs: 4 Base Plate Width: 4-1/2" Base Plate Depth: 1-3/8"

Location Type: Suitable for Damp Locations

Bulbs Included: No Bulb Type: Medium E-26 Wattage per Bulb: 60