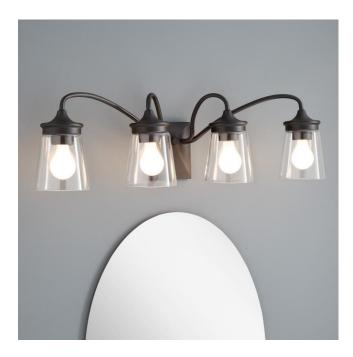

## LA MAIDA 4-LIGHT VANITY LIGHT - MATTE BLACK

SKU: 453502

CODES/STANDARDS UL 1598 / CSA C22.2 No 250.0

## **FEATURES**

Installation Type: Wall Mount

Design: Modern

Product Finish: Matte Black

Material: Steel Width: 31-3/8" Height: 9-1/8" Depth: 7-7/8"

Base Plate Length: 4-1/2" Base Plate Height: 1-3/8"

Mounting Hardware Included: Yes

Reversible Mounting: No Shade Finish: Clear Shade Material: Glass Number of Bulbs: 4 Base Plate Width: 4-1/2" Base Plate Depth: 1-3/8"

Location Type: Suitable for Damp Locations

Bulbs Included: No Bulb Type: Medium E-26 Wattage per Bulb: 60