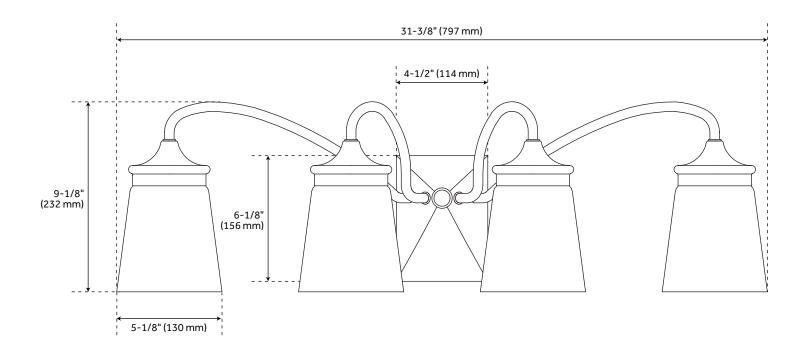

## **FEATURES**

Installation Type: Wall Mount

Design: Modern

Product Finish: Matte Black

Material: Steel Width: 31-3/8" Height: 9-1/8" Depth: 7-7/8"

Base Plate Length: 4-1/2" Base Plate Height: 1-3/8"

Mounting Hardware Included: Yes

Reversible Mounting: No Shade Finish: Clear Shade Material: Glass Number of Bulbs: 4 Base Plate Width: 4-1/2" Base Plate Depth: 1-3/8"

Location Type: Suitable for Damp Locations

Bulbs Included: No Bulb Type: Medium E-26 Wattage per Bulb: 60