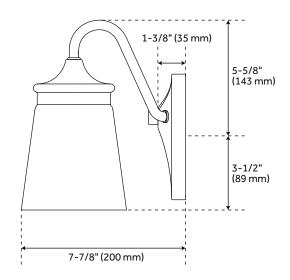

#### **FEATURES**

Installation Type: Wall Mount

Design: Modern

Product Finish: Matte Black

Material: Steel Width: 13-7/8" Height: 9-1/8" Depth: 7-7/8"

Base Plate Length: 1-3/8"

Mounting Hardware Included: Yes

Shade Finish: Clear Shade Material: Glass Number of Bulbs: 2 Base Plate Width: 6-1/8" Base Plate Depth: 1-3/8"

Location Type: Suitable for Damp Locations

Bulbs Included: No Bulb Type: Medium E-26 Wattage per Bulb: 60

#### **ADDITIONAL FEATURES**

- Hardwired.
- Backplate dimensions: 1-3/8" H x 4-1/2" W.

**REVISED 3/21/2023** 