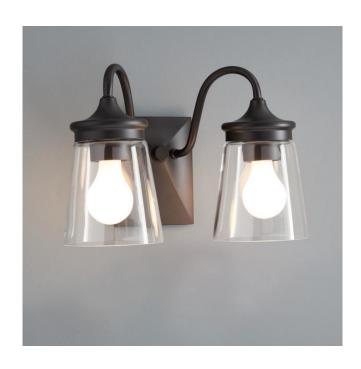

### LA MAIDA 2-LIGHT VANITY LIGHT - MATTE BLACK

SKU: 453506 Code: PHVL3152

UL 1598 / CSA C22.2 No 250.0

#### **FEATURES**

Installation Type: Wall Mount

Design: Modern

Product Finish: Matte Black

Material: Steel Width: 13-7/8" Height: 9-1/8" Depth: 7-7/8"

Base Plate Length: 1-3/8"

Mounting Hardware Included: Yes

Shade Finish: Clear Shade Material: Glass Number of Bulbs: 2 Base Plate Width: 6-1/8" Base Plate Depth: 1-3/8"

Location Type: Suitable for Damp Locations

Bulbs Included: No Bulb Type: Medium E-26 Wattage per Bulb: 60