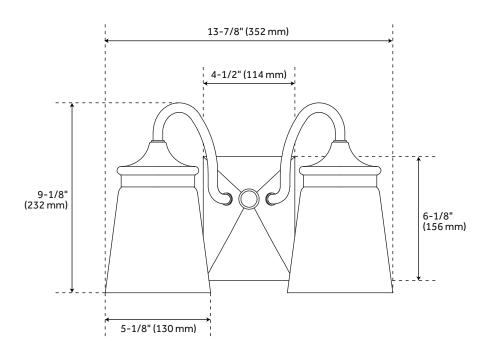

#### **FEATURES**

Installation Type: Wall Mount

Design: Modern

Product Finish: Matte Black

Material: Steel Width: 13-7/8" Height: 9-1/8" Depth: 7-7/8"

Base Plate Length: 1-3/8"

Mounting Hardware Included: Yes

Shade Finish: Clear Shade Material: Glass Number of Bulbs: 2 Base Plate Width: 6-1/8" Base Plate Depth: 1-3/8"

Location Type: Suitable for Damp Locations

Bulbs Included: No Bulb Type: Medium E-26 Wattage per Bulb: 60

#### **ADDITIONAL FEATURES**

- Hardwired.
- Backplate dimensions: 1-3/8" H x 4-1/2" W.

**REVISED 3/21/2023** 