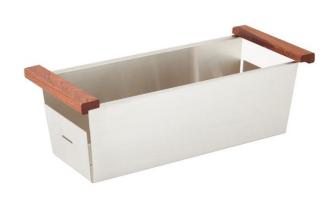

### METAL COLANDER FOR BRUMFIELD FIRECLAY FARMHOUSE SINK

SKU: 453826 Code: SHFMC100

#### **FEATURES**

Material: Stainless Steel

Length: 17-1/4" Width: 7-1/2" Height: 5-7/8"

Sink Installation: Farmhouse

REVISED 3/31/2023