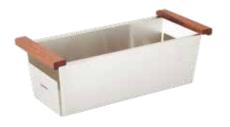

## COLANDER

#### **FEATURES**

Length: 17-1/4" Width: 7-1/2" Height: 5-7/8"

#### **PRODUCT IMAGE**

PAGE 2

Code: 530967

 $All \ dimensions \ and \ specifications \ are \ nominal \ and \ may \ vary. \ Use \ actual \ products \ for \ accuracy \ in \ critical \ situations.$ 