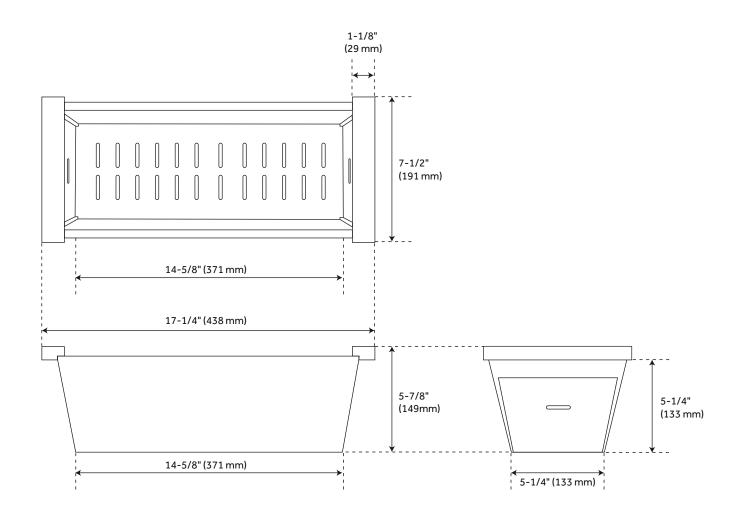

#### **FEATURES**

Material: Stainless Steel

Length: 17-1/4" Width: 7-1/2" Height: 5-7/8"

Sink Installation: Farmhouse

REVISED 3/31/2023

#### **FEATURES**

Length: 17-1/4" Width: 7-1/2" Height: 5-7/8"