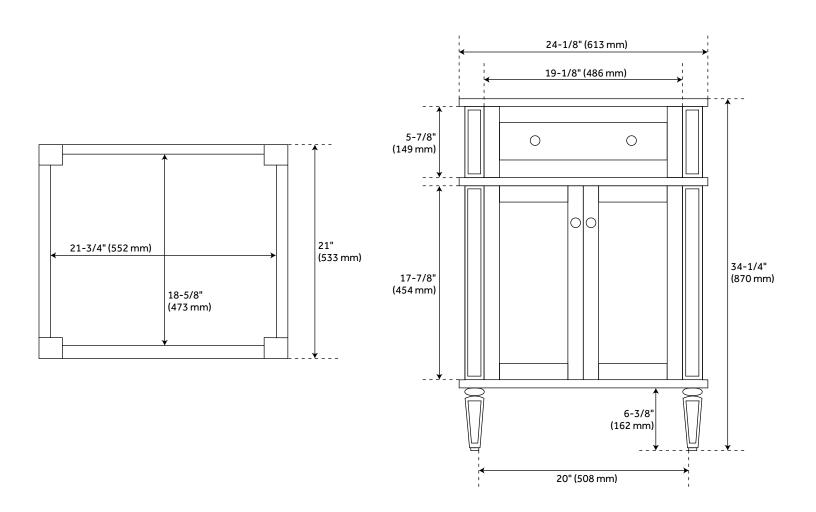

#### **FEATURES**

Installation Type: Freestanding

Features: Matching Mirror; Soft-Close Hinges

Product Finish: White Material: Mahogany Number of Doors: 2 Number of Drawers: 1

Width: 24-1/8" Height: 34-1/4" Depth: 21"

Assembly Required: No **Dovetail Drawers: Yes** Number of Basins: 1

Vanity Top Options: No Top

Faucet Included: No

Size: 24 in

Hardware Finish: Polished Nickel

Built-In Adjusters: Yes Sink Included: no

Vanity Top Included: no Mirror Included: No

### **ADDITIONAL FEATURES**

- See Installation Instructions for directions to attach the vanity top and sink.
- All dimensions are (± 1/2").

REVISED 3/21/2023