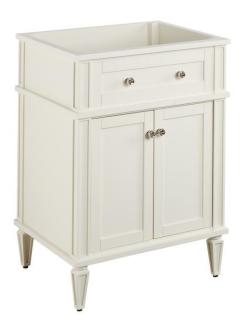

### 24" ELMDALE VANITY - WHITE - VANITY CABINET ONLY

SKU: 453997 Code: SH453997

#### **FEATURES**

Installation Type: Freestanding

Features: Matching Mirror; Soft-Close Hinges

Product Finish: White Material: Mahogany Number of Doors: 2 Number of Drawers: 1

Width: 24-1/8" Height: 34-1/4" Depth: 21"

Assembly Required: No **Dovetail Drawers: Yes** Number of Basins: 1

Vanity Top Options: No Top

Faucet Included: No

Size: 24 in

Hardware Finish: Polished Nickel

Built-In Adjusters: Yes Sink Included: no

Vanity Top Included: no Mirror Included: No