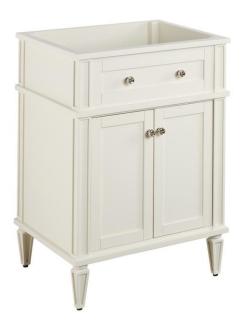

## 24" ELMDALE VANITY - WHITE - VANITY CABINET ONLY

SKU: 453997 Code: SH453997

## FEATURES

Material: Mahogany Product Finish: White Number of Doors: 2 Number of Drawers: 1 Soft-Close Hinges: Yes Soft-Close Slides: Yes Dovetail Drawers: Yes Hardware Finish: Polished Nickel Built-In Adjusters: Yes