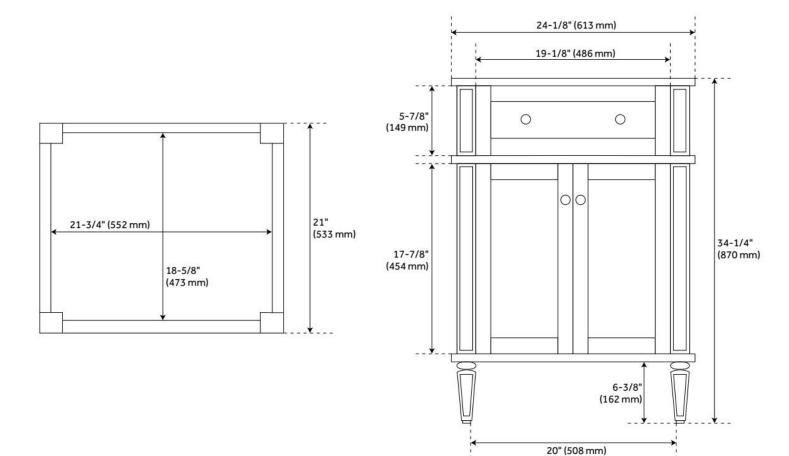

## ADDITIONAL FEATURES

- See Installation Instructions for directions to attach the vanity top and sink.
- All dimensions are (± 1/2").
- Wood finish samples available.

REVISED 8/7/2024