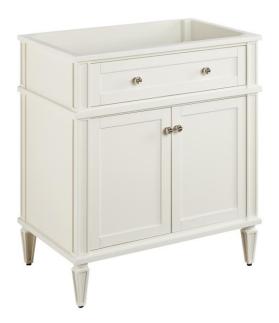

## 30" ELMDALE VANITY - WHITE - VANITY CABINET ONLY

SKU: 454000 Code: SH454000

## FEATURES

Material: Mahogany Product Finish: White Number of Doors: 2 Number of Drawers: 2 Soft-Close Hinges: Yes Soft-Close Slides: Yes Dovetail Drawers: Yes Hardware Finish: Polished Nickel Built-In Adjusters: Yes