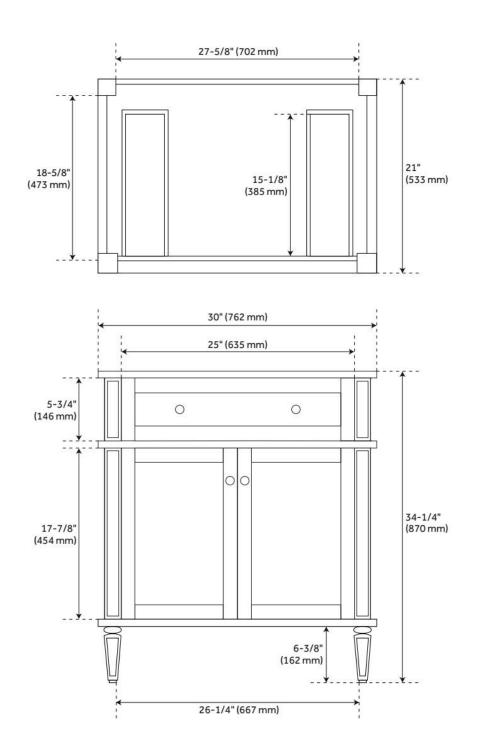

## **ADDITIONAL FEATURES**

- See Installation Instructions for directions to attach the vanity top and sink.
- All dimensions are (± 1/2").
- Wood finish samples available.

REVISED 8/7/2024