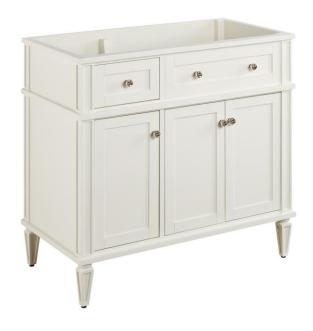

## 36" ELMDALE VANITY - WHITE - VANITY CABINET ONLY

SKU: 454003 Code: SH454003

## **FEATURES**

Material: Mahogany Product Finish: White Number of Doors: 3 Number of Drawers: 3 Soft-Close Hinges: Yes Soft-Close Slides: Yes Dovetail Drawers: Yes Adjustable Shelves: Yes

Hardware Finish: Polished Nickel