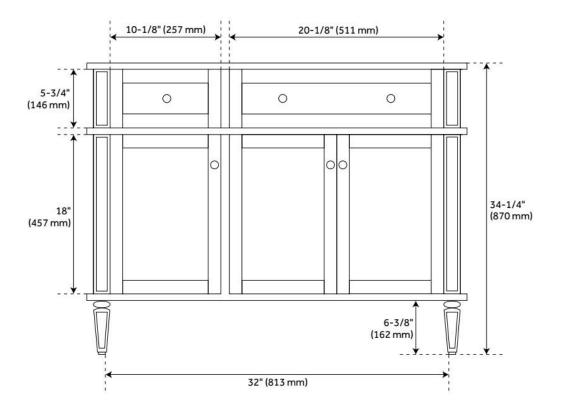

## **FEATURES**

Material: Mahogany Product Finish: White Number of Doors: 3 Number of Drawers: 3 Soft-Close Hinges: Yes Soft-Close Slides: Yes Dovetail Drawers: Yes Adjustable Shelves: Yes

Hardware Finish: Polished Nickel

## **ADDITIONAL FEATURES**

- See Installation Instructions for directions to attach the vanity top and sink.
- All dimensions are (± 1/2").
- Wood finish samples available.

**REVISED 8/2/2024** 