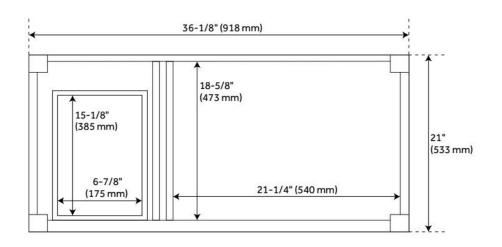

## **ADDITIONAL FEATURES**

- See Installation Instructions for directions to attach the vanity top and sink.
- All dimensions are (± 1/2").
- Wood finish samples available.

**REVISED 8/2/2024** 