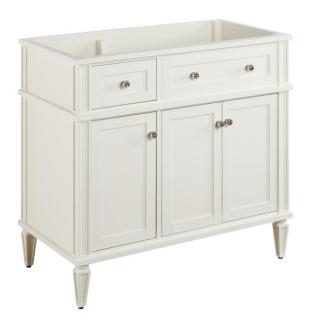

### 36" ELMDALE VANITY - WHITE - VANITY CABINET ONLY

SKU: 454003 Code: SH454003

#### **FEATURES**

Installation Type: Freestanding

Features: Matching Mirror; Soft-Close Hinges

Product Finish: White Material: Mahogany Number of Doors: 3 Number of Drawers: 3

Width: 36-1/8" Height: 34-1/4" Depth: 21"

Assembly Required: No Dovetail Drawers: Yes Number of Basins: 1

Vanity Top Options: No Top

Faucet Included: No

Vanity Top Material: No Top

Size: 36 in

Adjustable Shelves: Yes

Hardware Finish: Polished Nickel

Built-In Adjusters: Yes Sink Included: no Vanity Top Included: no Mirror Included: No