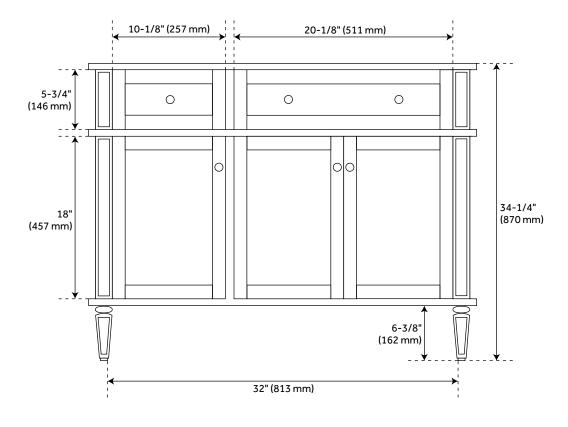

### **ADDITIONAL FEATURES**

- See Installation Instructions for directions to attach the vanity top and sink.
- All dimensions are (± 1/2").

REVISED 3/21/2023