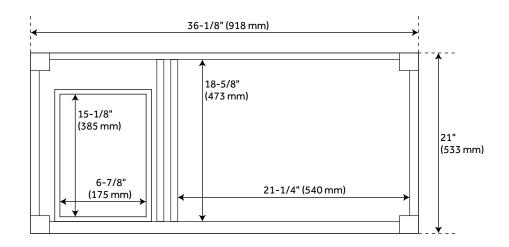

### **ADDITIONAL FEATURES**

- See Installation Instructions for directions to attach the vanity top and sink.
- All dimensions are (± 1/2").

REVISED 3/21/2023